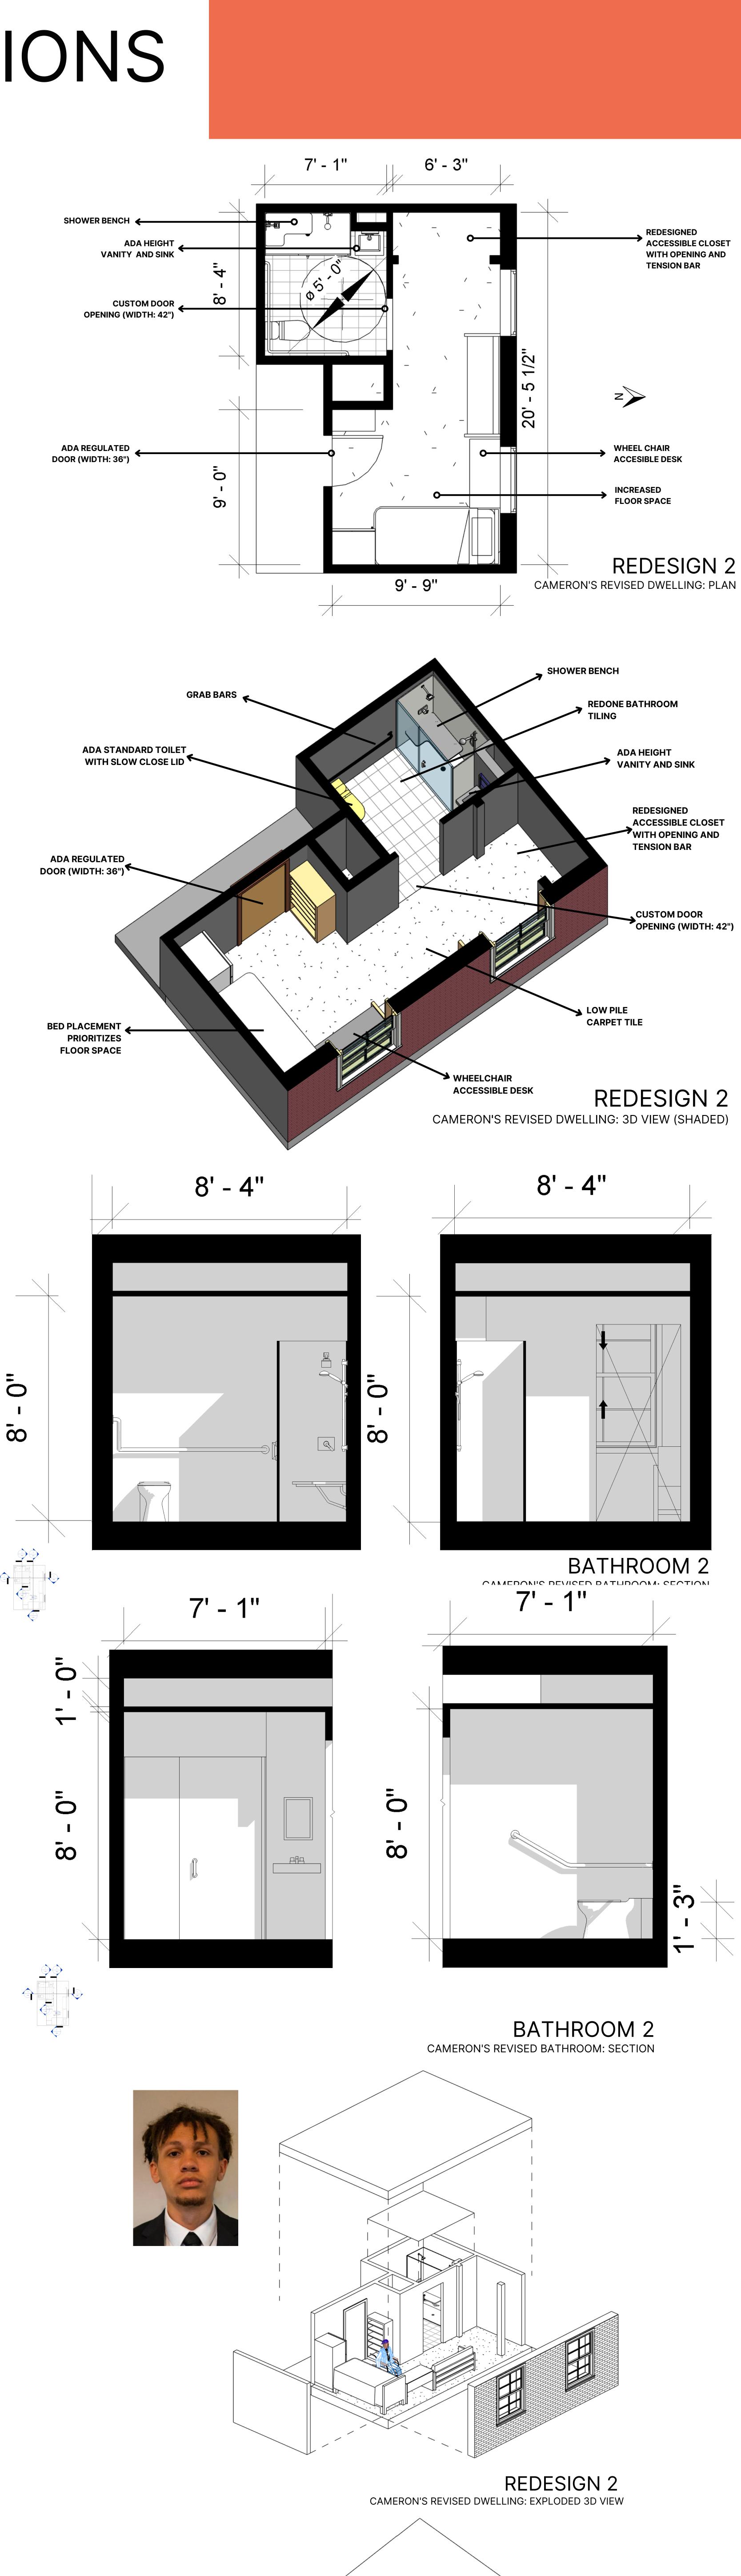

## DOMESTIC RENOVATIONS

**BATHROOM 1** 

BRYN'S REVISED BATHROOM

BATHROOM 2

CAMERON'S REVISED BATHROOM