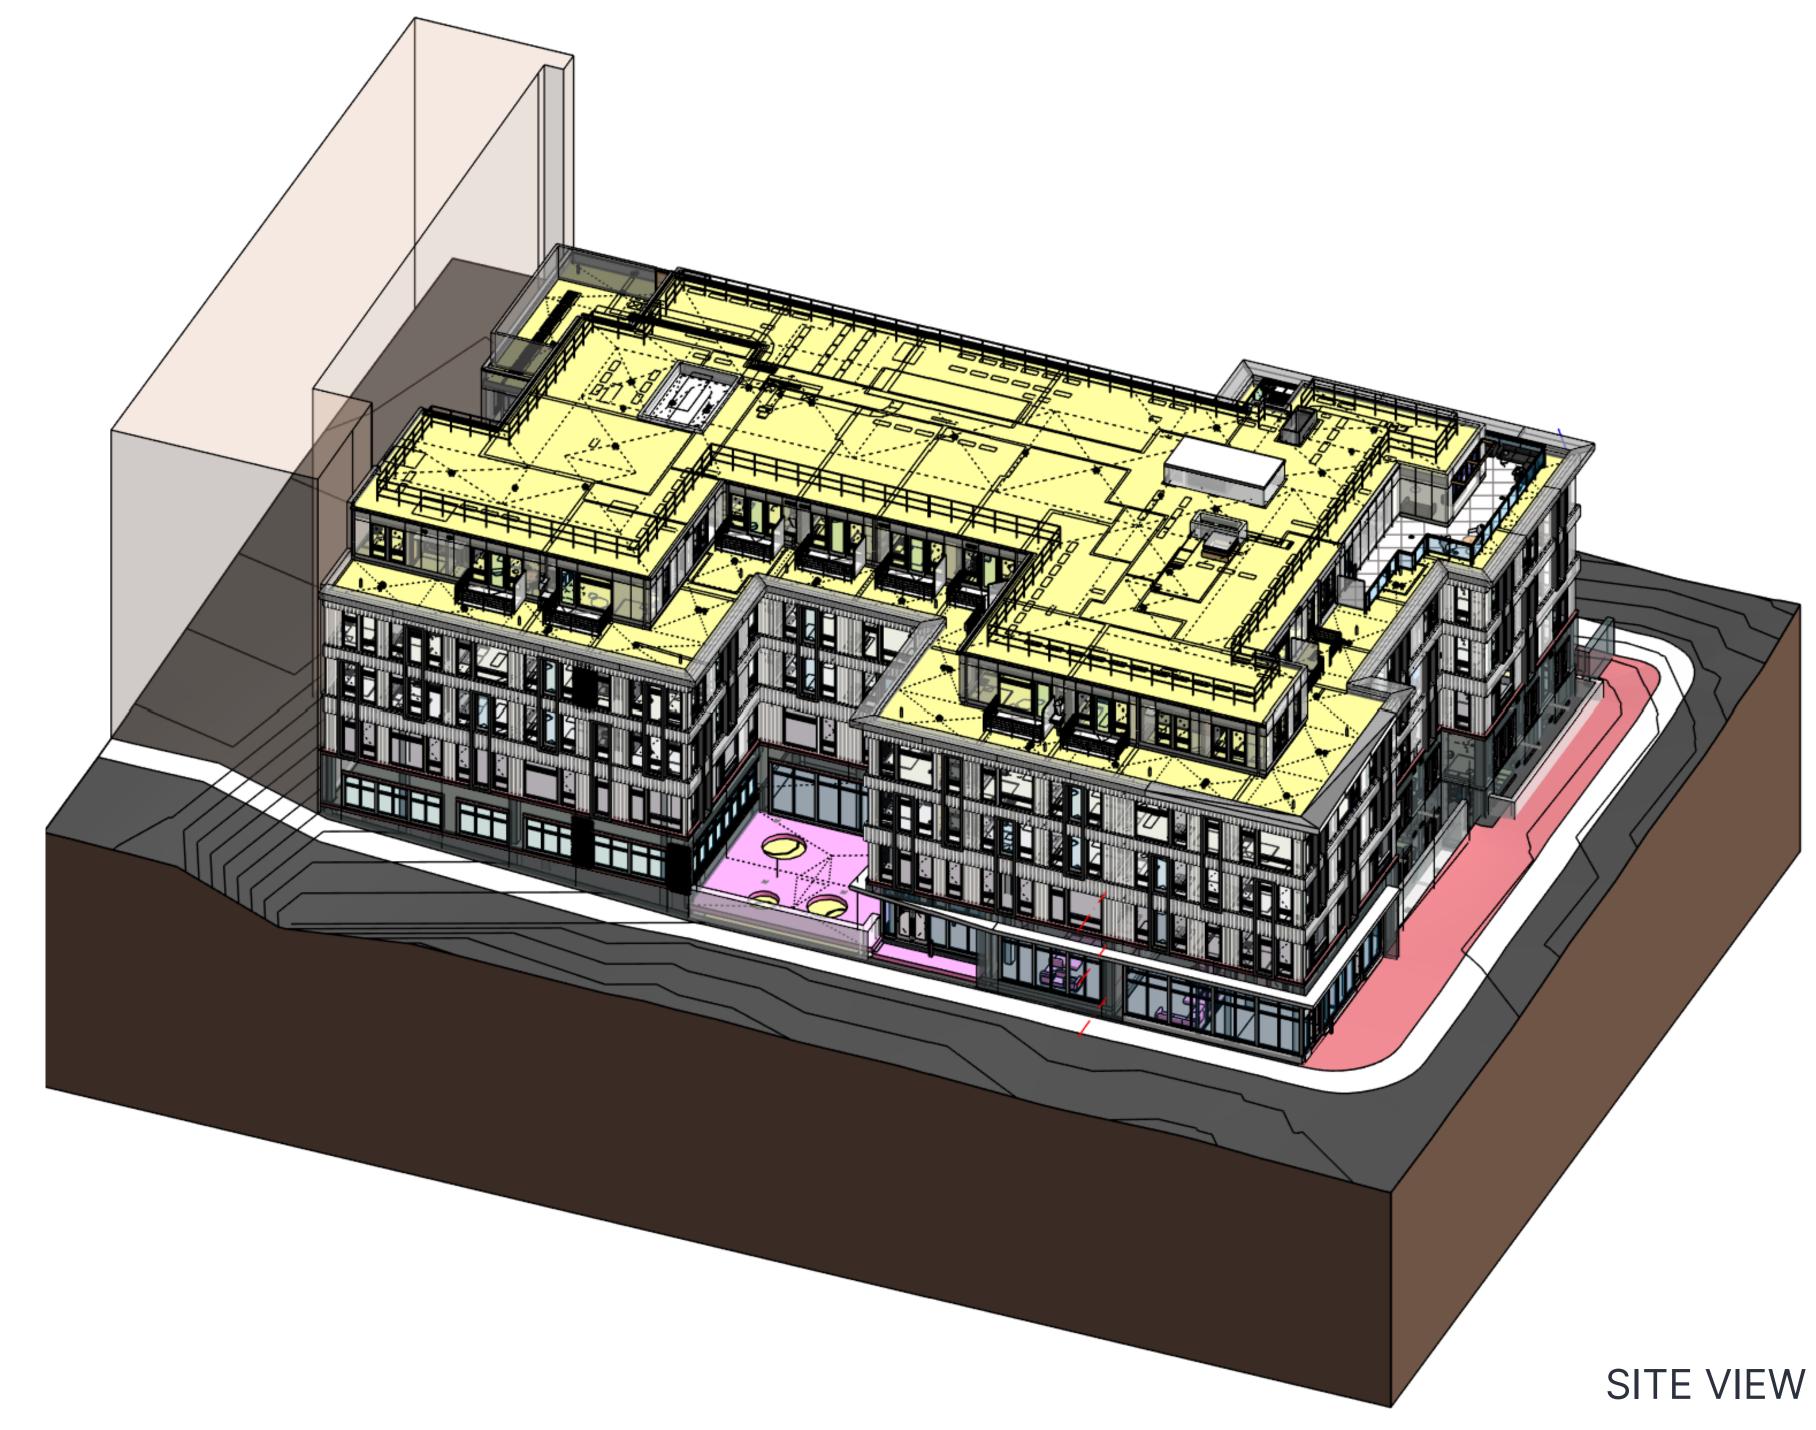

## THE OLIVER RENOVATED: <u>UNITS AND PLANS</u> 31' - 3 3/4" 8' - 11 3/4" 22' - 4 7/8" 414 Unit B2 TYPE B 557 NSF 9' - 7 1/4" 2 BEDROOM: C7 STUDIO: A3 1 BEDROOM: B2 STUDIO: A3 I BEDROOM: B2 2 BEDROOM: C7 Unit A1 TYP**828**360 NSF Unit C5 TYPE A Unit C1 TYPE B 638 NSF Unit A10 TYPE A 388 NSF Unit A2 TYPE B 394 NSF Unit A1b TYPE B 435 NSF TYPE B TYPE B TYPE B 306 TYPE B 357 NSF 499 NSF PARKING LEVEL 3RD LEVEL Unit C5 TYPE A 423 Unit A1 TYPE B 360 NSF Unit A1 TYPE B**6** 361 NSF Unit 41 TYPE B**7** 360 NSF Unit C1 TYPE B 638 NSF Unit A10 TYPE A 388 NSF 99 Jalinit A 1 $\Longrightarrow$ COMMERCIAL SPACE \_\_\_\_\_ ELECTRICAL ROC AS ROOM WATER ROOM TYPE B 991 — TYPE B TYPE B 407 — TYPE B Unit C2 Unit C 761 NSF 357 NSF 490 NSF LOWER LEVEL 4TH LEVEL | | 🗖 1ST LEVEL ROOF LEVEL RE: SHEET A-103 FOR WINDOW DIMENSIONS

2ND LEVEL

FACADE TREATMENT