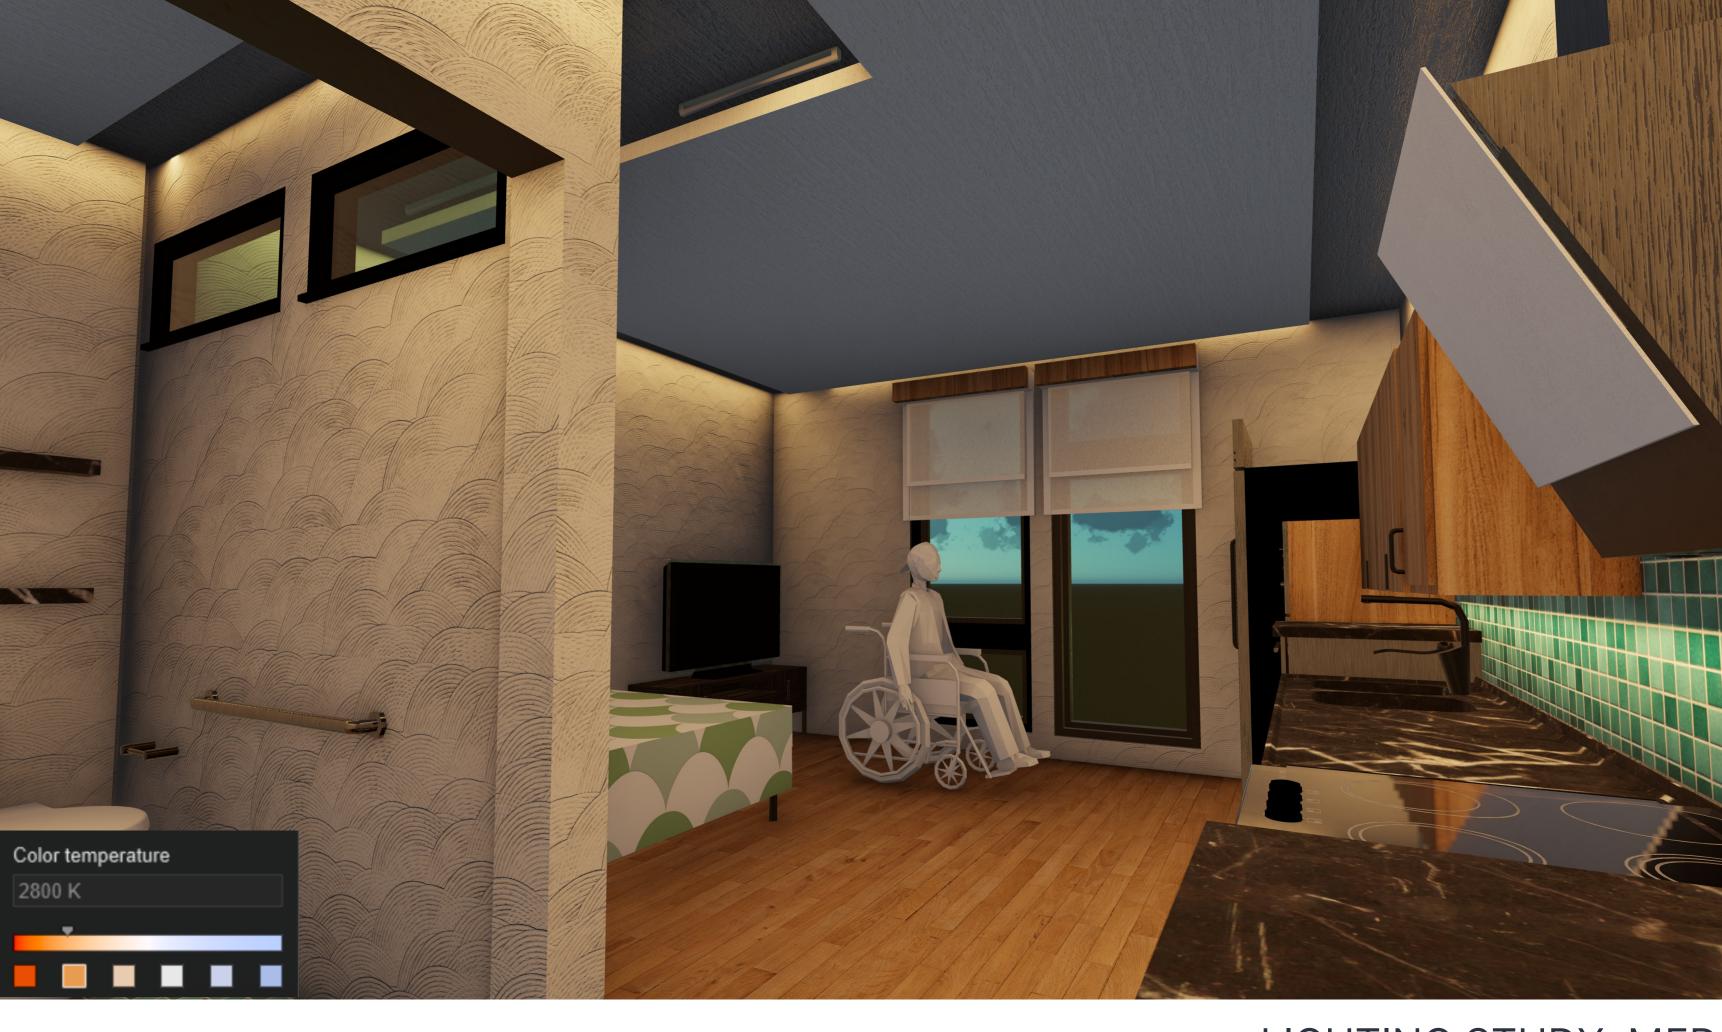

## THE OLIVER

RENOVATED: <u>LEVEL BY LEVEL</u>

NORTH FACING

EAST FACING

LIGHTING STUDY: COOL

LIGHTING STUDY: MED.

LIGHTING STUDY: WARM