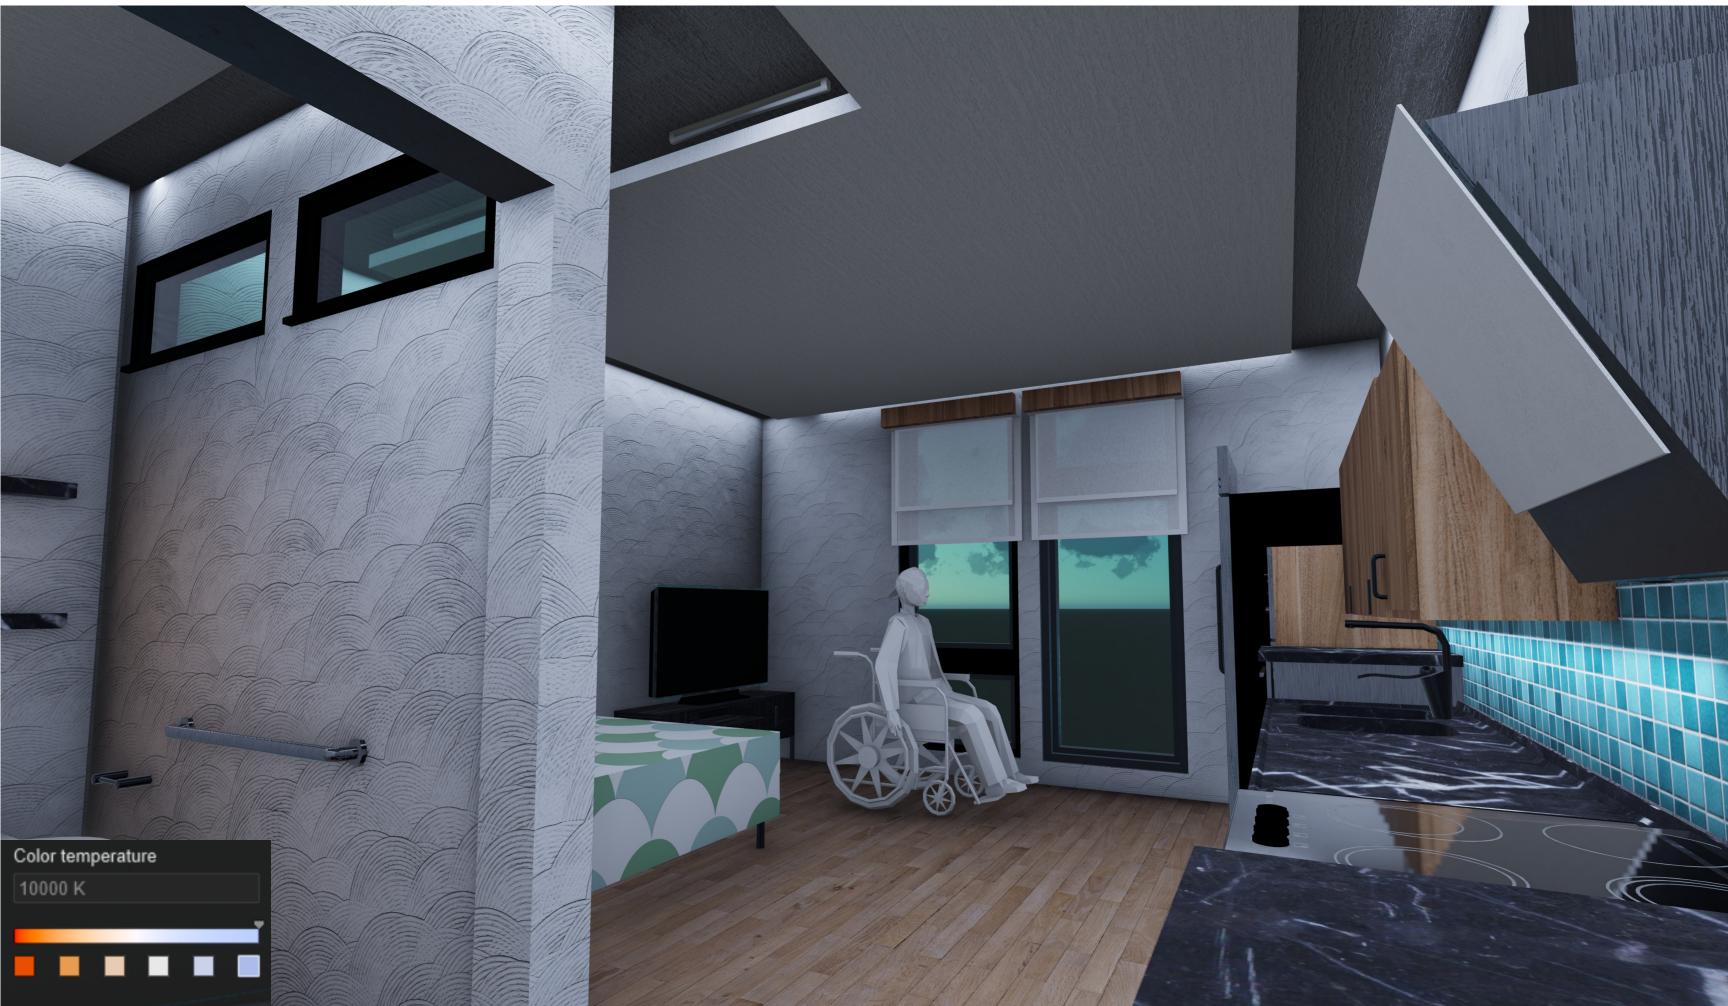

## THE OLIVER

RENOVATED: <u>LEVEL BY LEVEL</u>

NORTH FACING

EAST FACING

LIGHTING STUDY: COOL

LIGHTING STUDY: MED.

LIGHTING STUDY: WARM