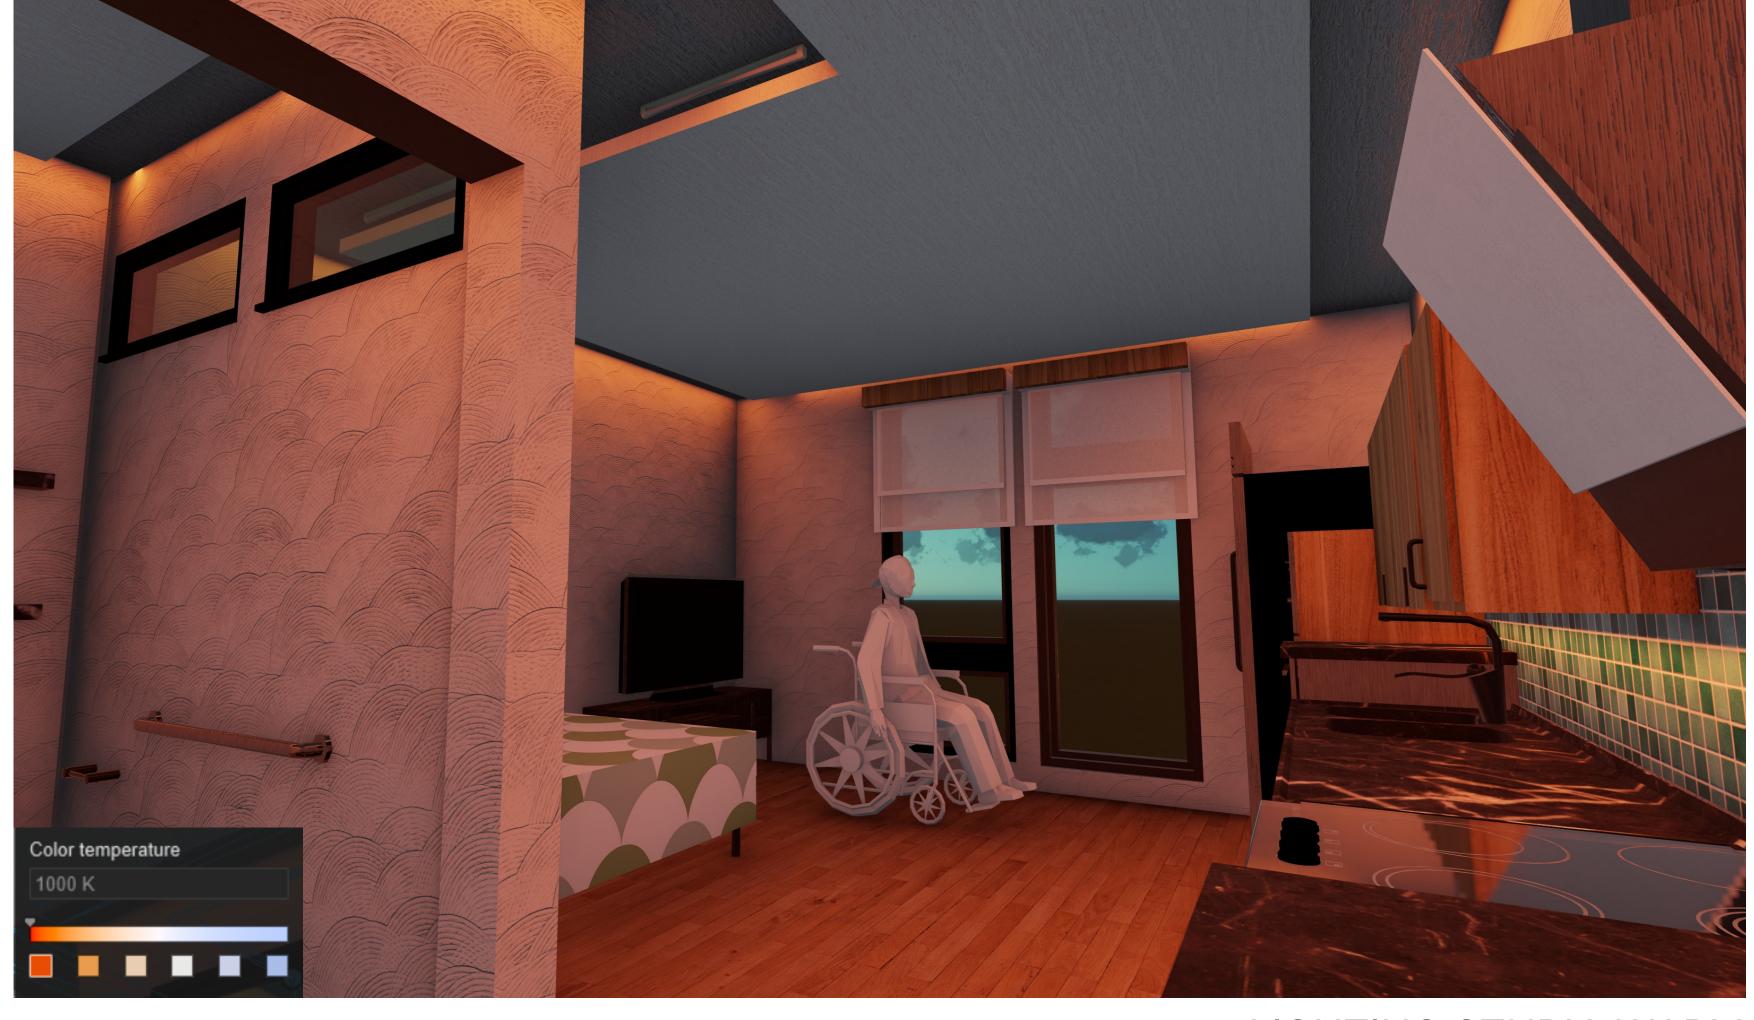

## THE OLIVER

RENOVATED: <u>LEVEL BY LEVEL</u>

NORTH FACING

EAST FACING

LIGHTING STUDY: COOL

LIGHTING STUDY: MED.

LIGHTING STUDY: WARM