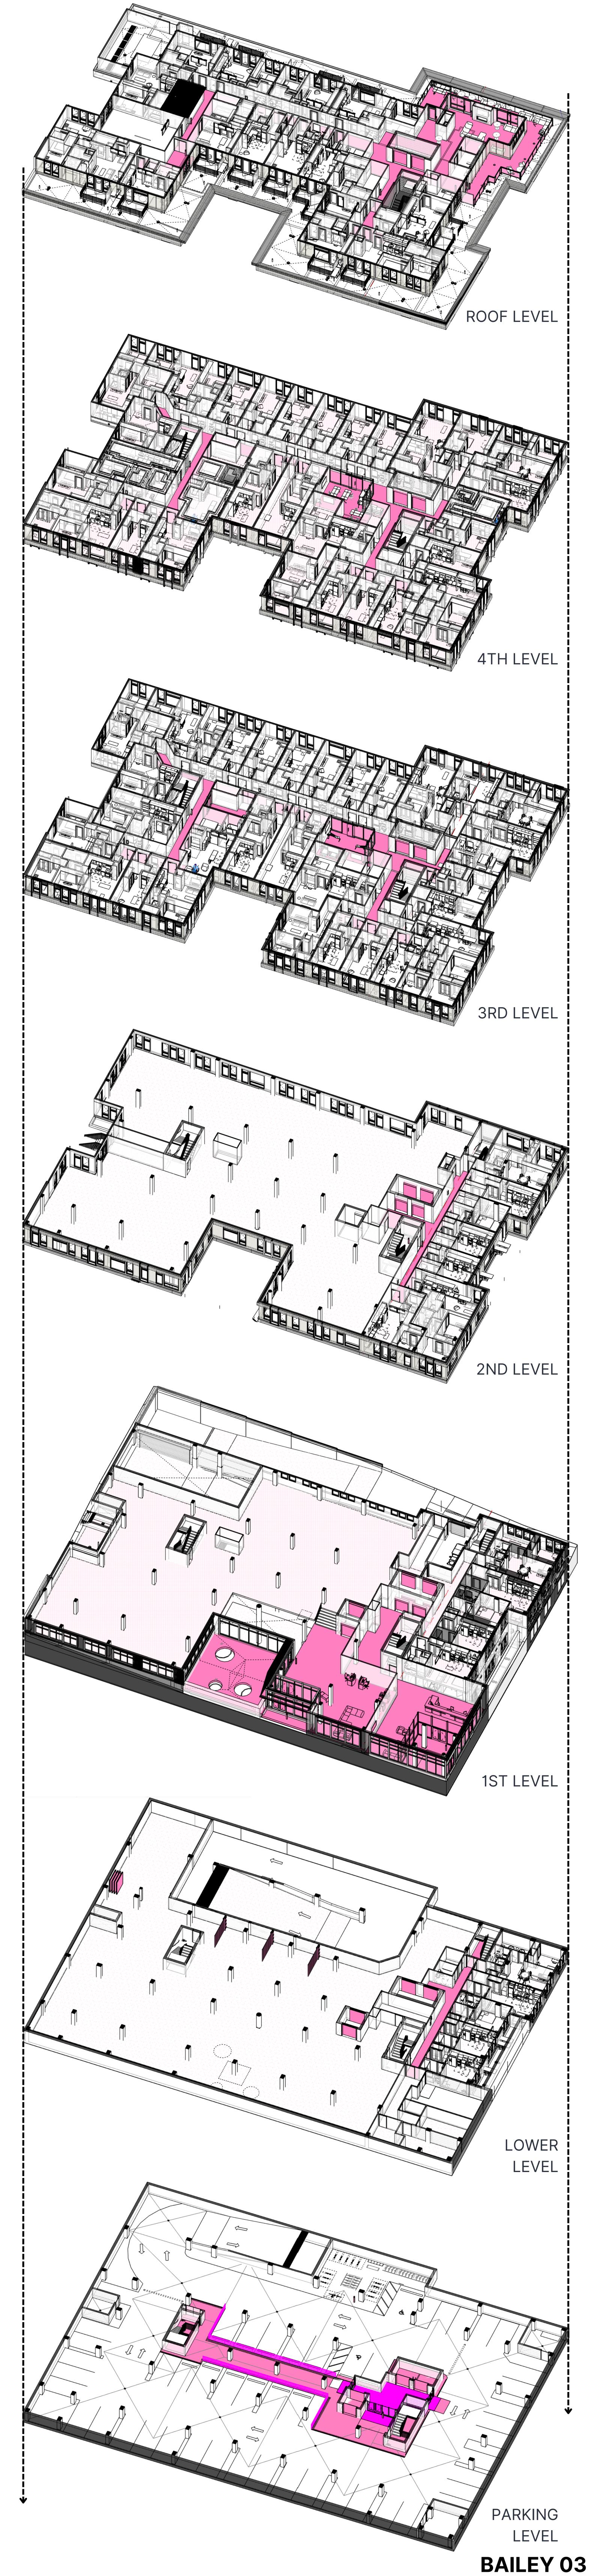

## THE OLIVER RENOVATED: <u>UNITS AND PLANS</u> 31' - 3 3/4" 8' - 11 3/4" 22' - 4 7/8" 414 Unit B2 TYPE B 557 NSF 9' - 7 1/4" 2 BEDROOM: C7 STUDIO: A3 1 BEDROOM: B2 STUDIO: A3 I BEDROOM: B2 2 BEDROOM: C7 Unit A1 TYP**828**360 NSF Unit C5 TYPE A Unit C1 TYPE B 638 NSF Unit A10 TYPE A 388 NSF Unit A2 TYPE B 394 NSF Unit A1b TYPE B 435 NSF TYPE B TYPE B TYPE B 306 TYPE B 357 NSF 499 NSF PARKING LEVEL 3RD LEVEL Unit C5 TYPE A 423 Unit A1 TYPE B 360 NSF Unit A1 TYPE B**6** 361 NSF Unit 41 TYPE B**7** 360 NSF Unit C1 TYPE B 638 NSF Unit A10 TYPE A 388 NSF 99 Jalinit A 1 $\Longrightarrow$ COMMERCIAL SPACE \_\_\_\_\_ ELECTRICAL ROC AS ROOM WATER ROOM TYPE B 991 — TYPE B TYPE B 407 — TYPE B Unit C2 Unit C 761 NSF 357 NSF 490 NSF LOWER LEVEL 4TH LEVEL | | 🗖 1ST LEVEL ROOF LEVEL RE: SHEET A-103 FOR WINDOW DIMENSIONS

## THE OLIVER

RENOVATED: <u>LEVEL BY LEVEL</u>

NORTH FACING

EAST FACING

LIGHTING STUDY: COOL

LIGHTING STUDY: MED.

LIGHTING STUDY: WARM