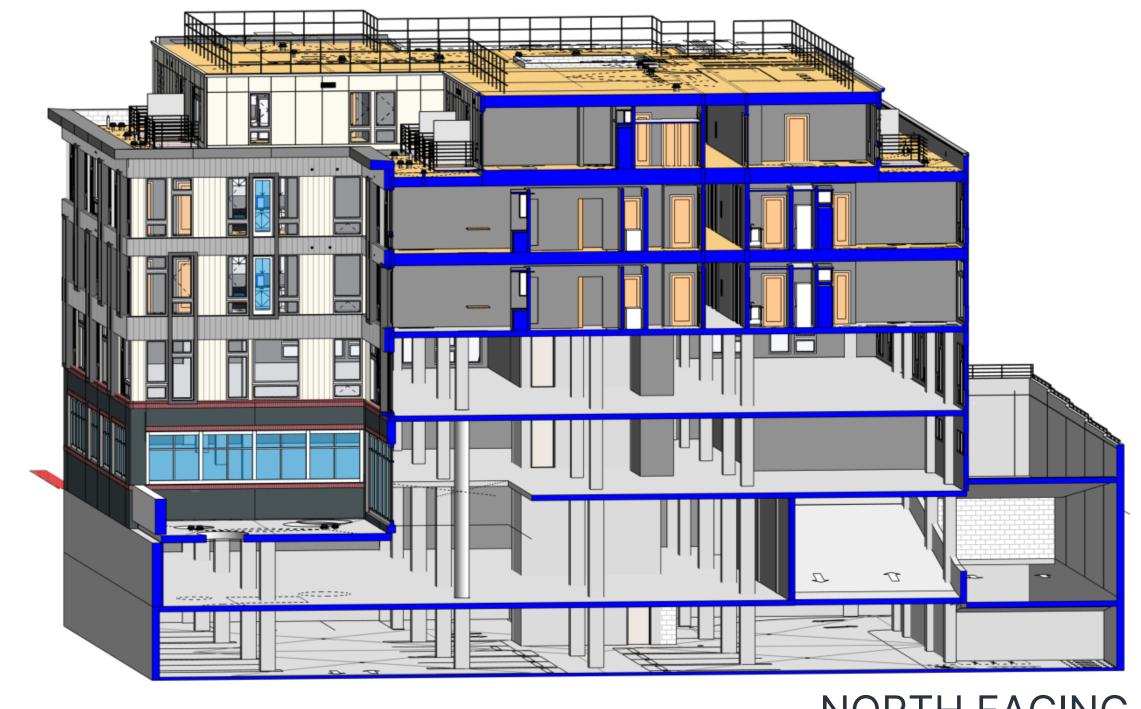

## THE OLIVER

RENOVATED: <u>LEVEL BY LEVEL</u>

NORTH FACING

EAST FACING

LIGHTING STUDY: COOL

LIGHTING STUDY: MED.

LIGHTING STUDY: WARM