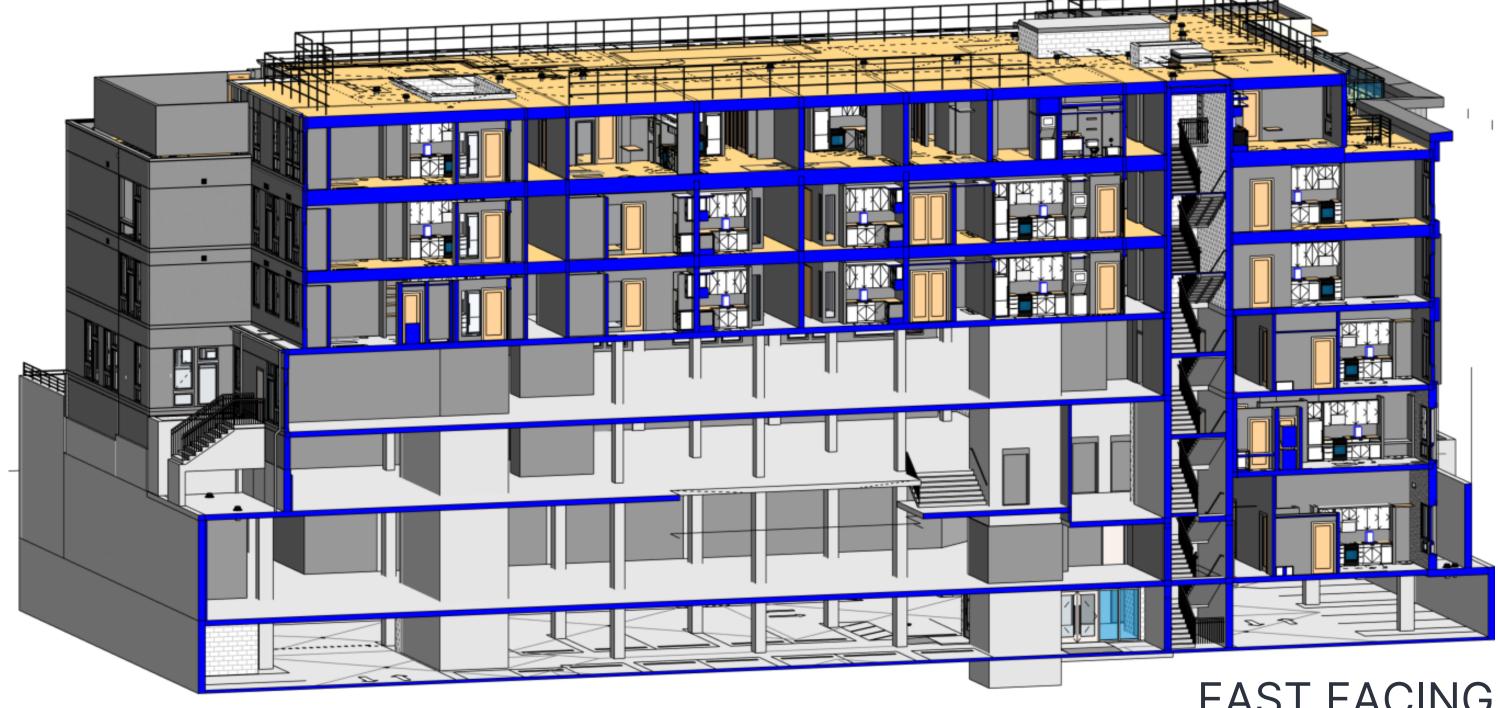

## THE OLIVER

RENOVATED: <u>LEVEL BY LEVEL</u>

NORTH FACING

EAST FACING

LIGHTING STUDY: COOL

LIGHTING STUDY: MED.

LIGHTING STUDY: WARM