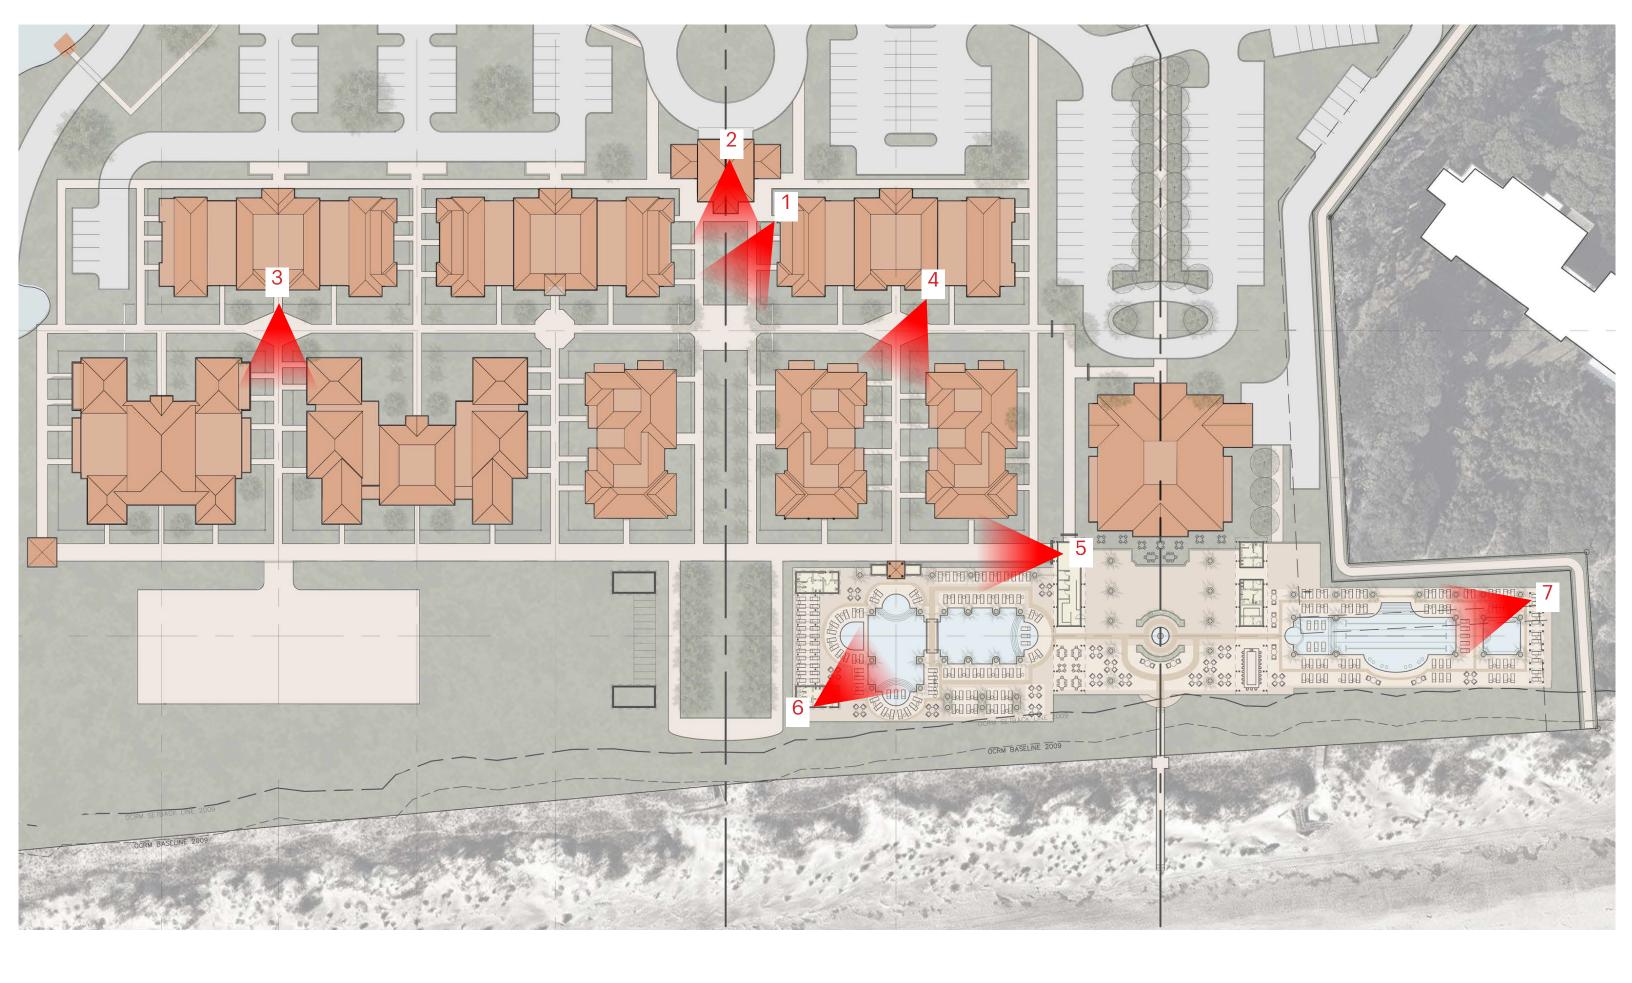

## SITE PLAN

SITE PLAN

| ge 1-3 | (Type A) | 49,648 SF | 37 bedrooms |
|--------|----------|-----------|-------------|
| ge 4   | (Type C) | 23,564 SF | 24 bedrooms |
| ge 5   | (Type D) | 21,154 SF | 20 bedrooms |
| ge 6-8 | (Type B) | 70,404 SF | 57 bedrooms |

SCALE: 1:100