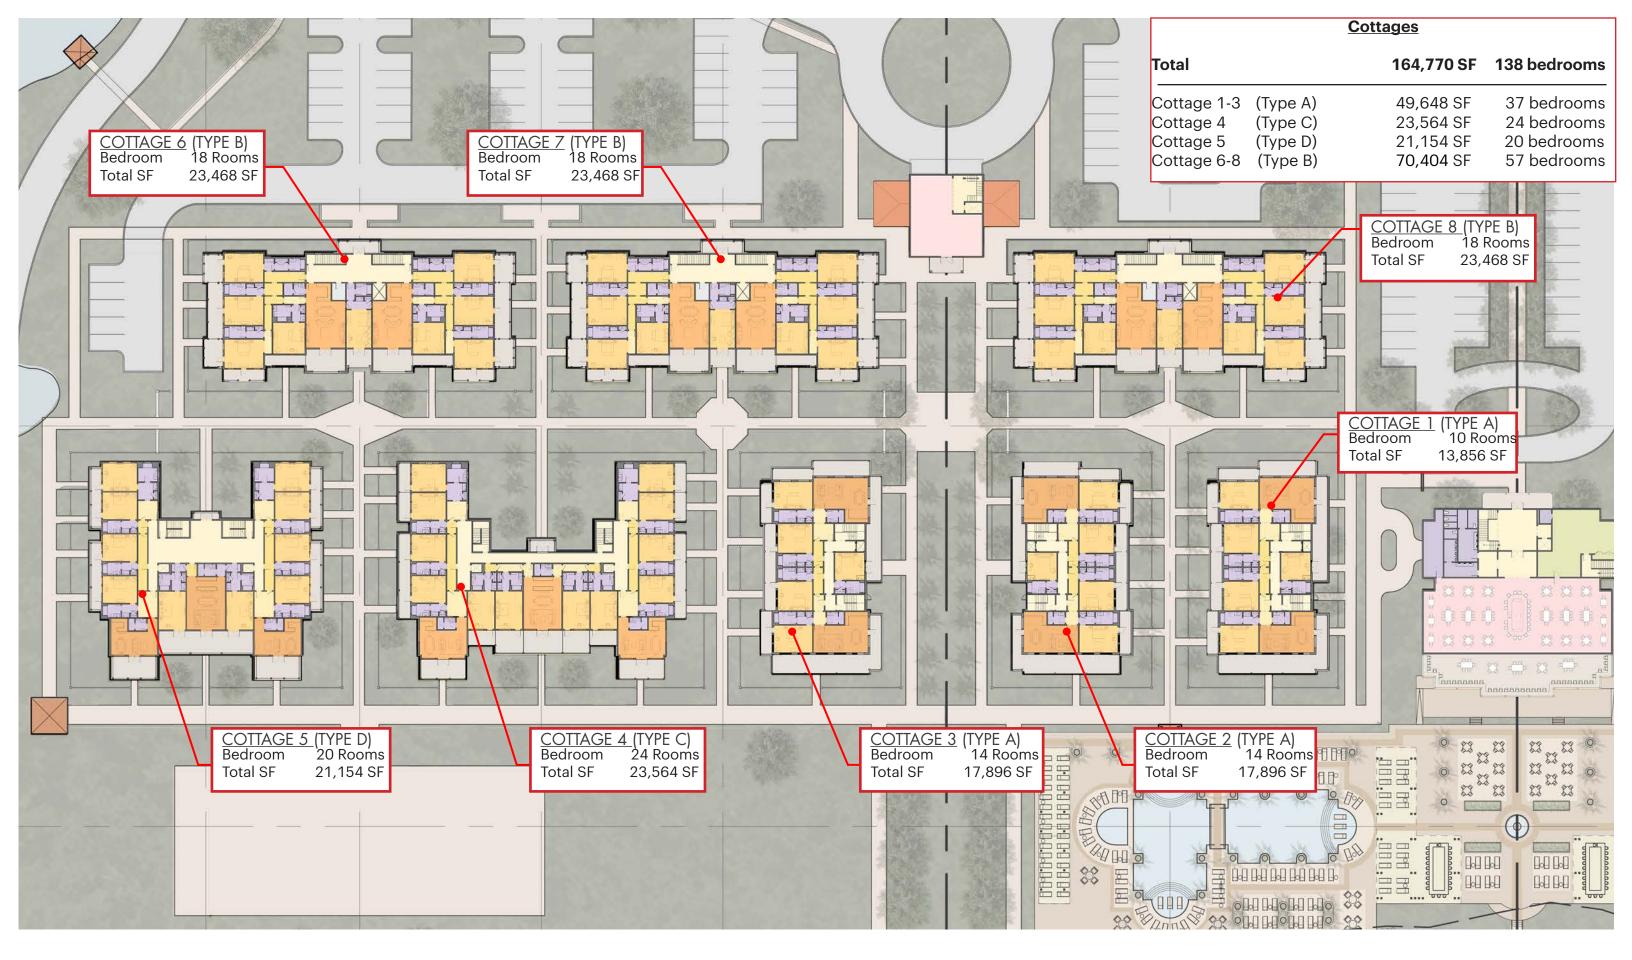

## SITE PLAN

SITE PLAN

| ge 1-3 | (Type A) | 49,648 SF | 37 bedrooms |
|--------|----------|-----------|-------------|
| ge 4   | (Type C) | 23,564 SF | 24 bedrooms |
| ge 5   | (Type D) | 21,154 SF | 20 bedrooms |
| ge 6-8 | (Type B) | 70,404 SF | 57 bedrooms |

SCALE: 1:100

# COTTAGES: PARKING

### COTTAGES PARKING ANALYSIS

# COTTAGES: UNIT COUNTS