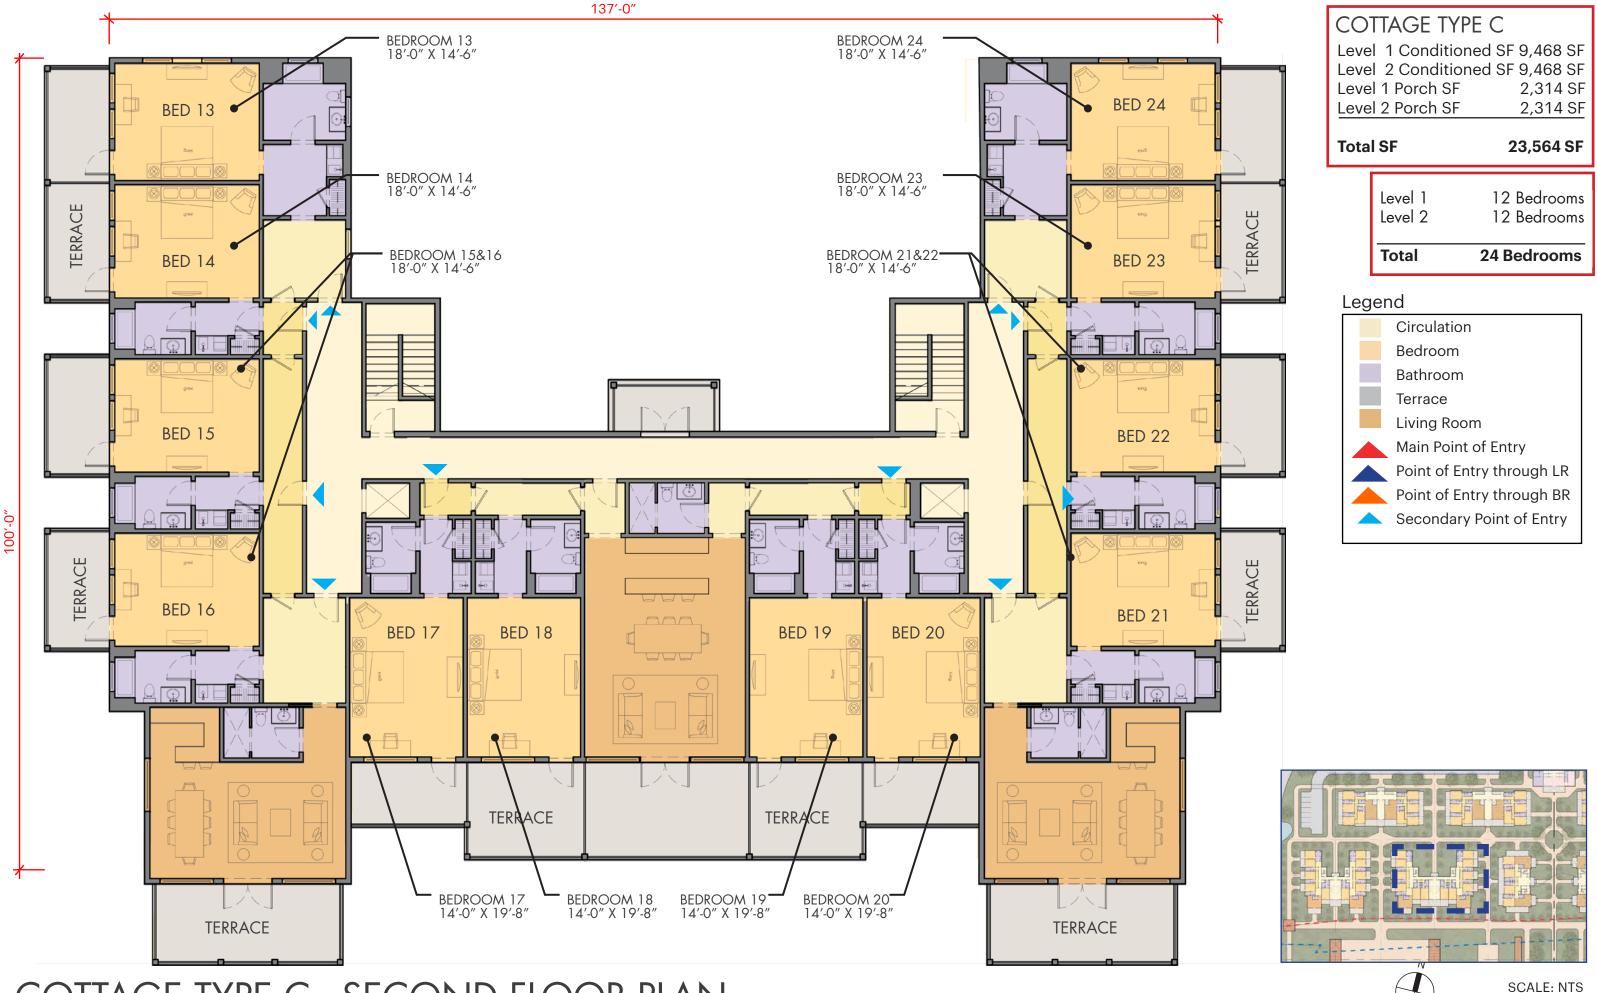

### **Total SF**

23,468 SF

LEVEL 3

COTTAGE B - THIRD FLOOR PLAN

COTTAGE TYPE C - FIRST FLOOR PLAN

#### SCALE: NTS

COTTAGE TYPE C - SECOND FLOOR PLAN

COTTAGE TYPE D - FIRST FLOOR PLAN

| BEDROOM 12<br>18'-0" X 14'-6" | COTTAGE TYPE D                |                      |                            |
|-------------------------------|-------------------------------|----------------------|----------------------------|
|                               | Total SF                      |                      | 21,154 SF                  |
|                               |                               |                      |                            |
| BEDROOM 13<br>18'-0" X 14'-6" |                               | Level 1<br>Level 2   | 10 Bedrooms<br>10 Bedrooms |
|                               | EDROOM 9&10<br>8'-0" X 14'-6" |                      | 20 Bedrooms                |
| Legend                        |                               |                      |                            |
|                               |                               | Point of<br>Point of | m<br>om                    |