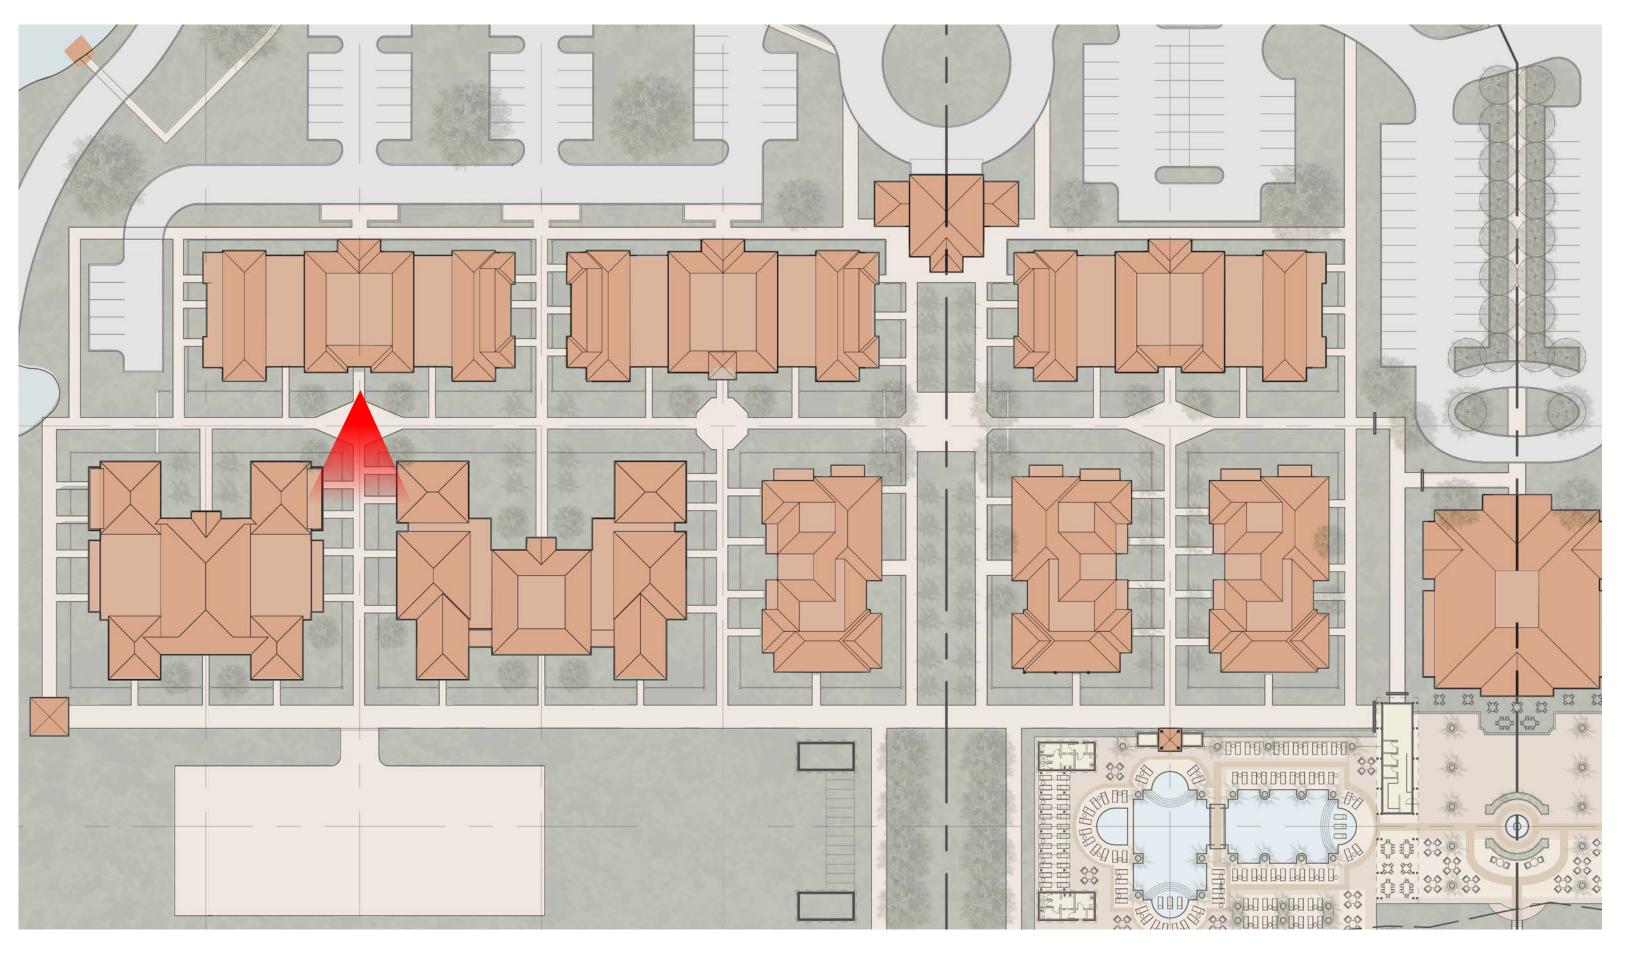

ANALYSIS - 1ST FLOOR**





### **GUEST BEDROOM VIEW ANALYSIS - 2ND FLOOR**







**GUEST BEDROOM VIEW ANALYSIS - 3RD FLOOR** 



### SITE PLAN - COTTAGES - TOTAL - VIEW ANALYSIS







## BEACH CLUB AND POOLS



### SITE PLAN - BEACH CLUB AND POOLS



SCALE: 3/32"=1'-0"

PAGE 20 © 2023 ROBERT A.M. STERN ARCHITECTS, LLP



### SITE PLAN - BEACH CLUB AND POOLS

### **BEACH CLUB AND POOLS**

| Pool Buildings | 5,160 SF |
|----------------|----------|
| Fool buildings | 5,100 51 |



SCALE: 1/8"=1'-0"

PAGE 21 © 2023 ROBERT A.M. STERN ARCHITECTS, LLP

# ARCHITECTURAL CHARACTER: RENDERING VIEWS



### SITE PLAN - RENDERING VIEWS



### SITE PLAN - RENDERING VIEW 1: THE GREEN



### RENDERING VIEW 1: THE GREEN



### SITE PLAN - RENDERING VIEW 2: THE GREEN



### RENDERING VIEW 2: THE GREEN



### SITE PLAN - RENDERING VIEW 3: PEDESTRIAN PATH



### RENDERING VIEW 3: PEDESTRIAN PATH



### SITE PLAN - RENDERING VIEW 4: COTTAGE COURT



## RENDERING VIEW 4: COTTAGE COURT

### SITE PLAN - RENDERING VIEW 5: BEACH WALK





### RENDERING VIEW 5: BEACH WALK



SITE PLAN - RENDERING VIEW 6: FAMILY POOL



### RENDERING VIEW 6: FAMILY POOL

### SITE PLAN - RENDERING VIEW 7: ADULT POOL





# RENDERING VIEW 7: ADULT POOL

# APPENDIX

# SUNSET PORCH - 1ST FLOOR PLAN



### SUNSET PORCH

Basement SF Level 1 Conditioned SF Level 2 Conditioned SF Porches 9,750 SF 7,630 SF 7,630 SF 4,260 SF

### **Total SF**

### 29,270 SF



Total Seat Count 315 Seats





#### SCALE: 1/16"=1'-0"

### PAGE 39

# SUNSET PORCH - 1ST FLOOR PLAN



### SUNSET PORCH

Basement SF Level 1 Conditioned SF Level 2