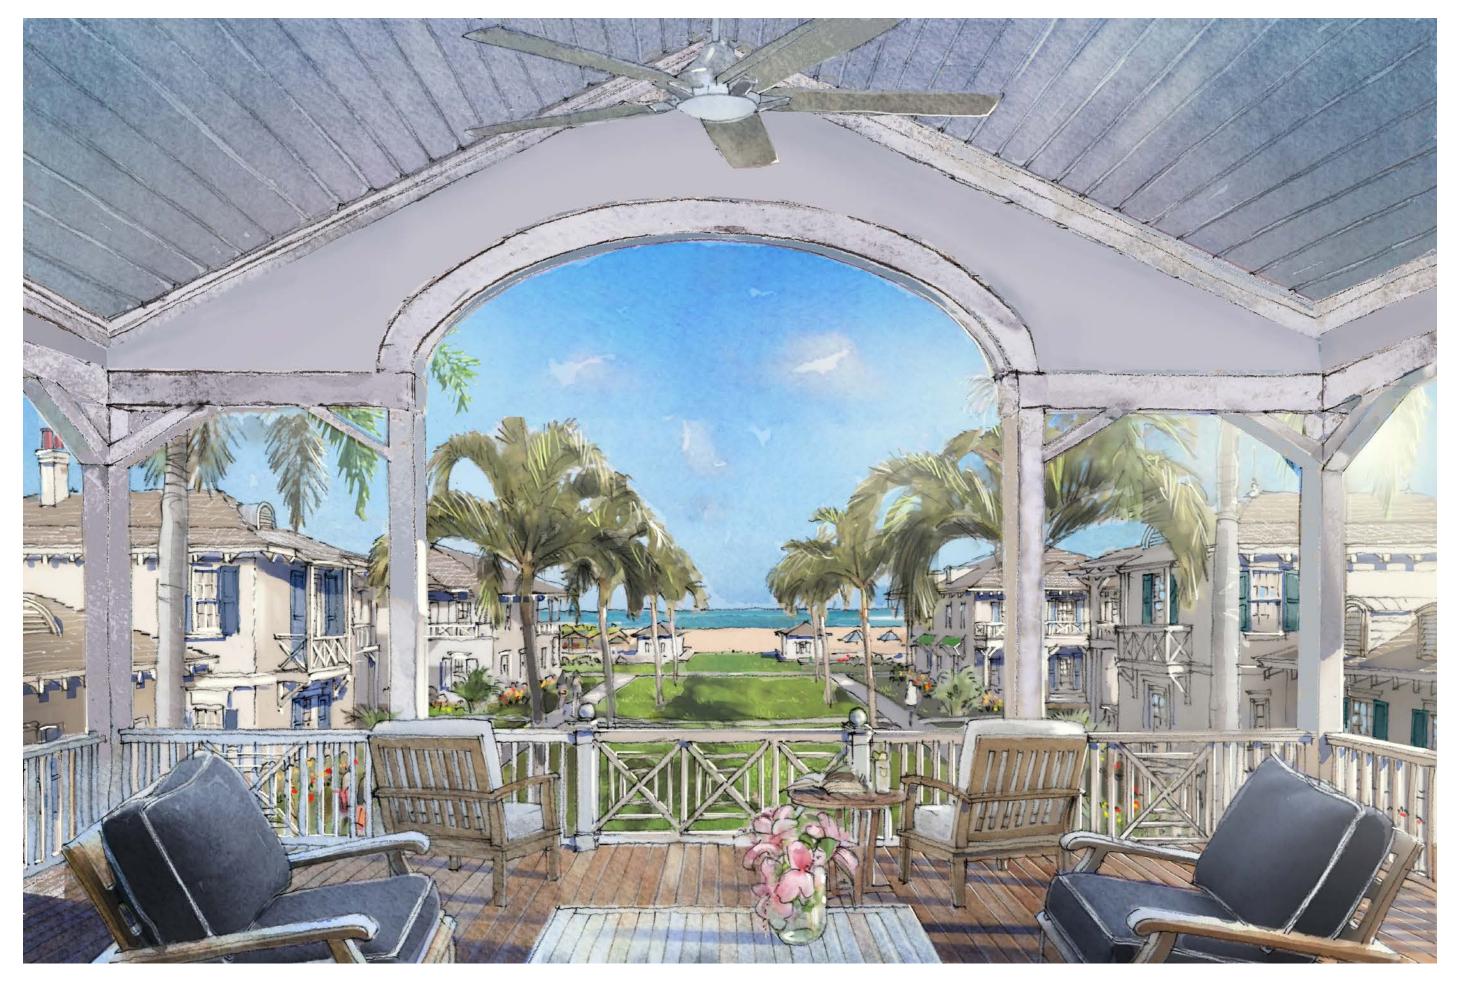

ANALYSIS

### **GUEST BEDROOM VIEW ANALYSIS - 1ST FLOOR**





### **GUEST BEDROOM VIEW ANALYSIS - 2ND FLOOR**







**GUEST BEDROOM VIEW ANALYSIS - 3RD FLOOR** 



### SITE PLAN - COTTAGES - TOTAL - VIEW ANALYSIS







## BEACH CLUB AND POOLS



### SITE PLAN - BEACH CLUB AND POOLS



SCALE: 3/32"=1'-0"

PAGE 20 © 2023 ROBERT A.M. STERN ARCHITECTS, LLP



### SITE PLAN - BEACH CLUB AND POOLS

### **BEACH CLUB AND POOLS**

| Pool Buildings | 5,160 SF |
|----------------|----------|
| Fool buildings | 5,100 51 |



SCALE: 1/8"=1'-0"

PAGE 21 © 2023 ROBERT A.M. STERN ARCHITECTS, LLP

# ARCHITECTURAL CHARACTER: RENDERING VIEWS



### SITE PLAN - RENDERING VIEWS



### SITE PLAN - RENDERING VIEW 1: THE GREEN



### RENDERING VIEW 1: THE GREEN



### SITE PLAN - RENDERING VIEW 2: THE GREEN



### RENDERING VIEW 2: THE GREEN



### SITE PLAN - RENDERING VIEW 3: PEDESTRIAN PATH



### RENDERING VIEW 3: PEDESTRIAN PATH



### SITE PLAN - RENDERING VIEW 4: COTTAGE COURT



## RENDERING VIEW 4: COTTAGE COURT

### SITE PLAN - RENDERING VIEW 5: BEACH WALK





### RENDERING VIEW 5: BEACH WALK



SITE PLAN - RENDERING VIEW 6: FAMILY POOL



### RENDERING VIEW 6: FAMILY POOL

### SITE PLAN - RENDERING VIEW 7: ADULT POOL





# RENDERING VIEW 7: ADULT POOL

# APPENDIX

# SUNSET PORCH - 1ST FLOOR PLAN



### SUNSET PORCH

Basement SF Level 1 Conditioned SF Level 2 Conditioned SF Porches 9,750 SF 7,630 SF 7,630 SF 4,260 SF

### **Total SF**

### 29,270 SF



Total Seat Count 315 Seats





#### SCALE: 1/16"=1'-0"

### PAGE 39

# SUNSET PORCH - 1ST FLOOR PLAN



### SUNSET PORCH

Basement