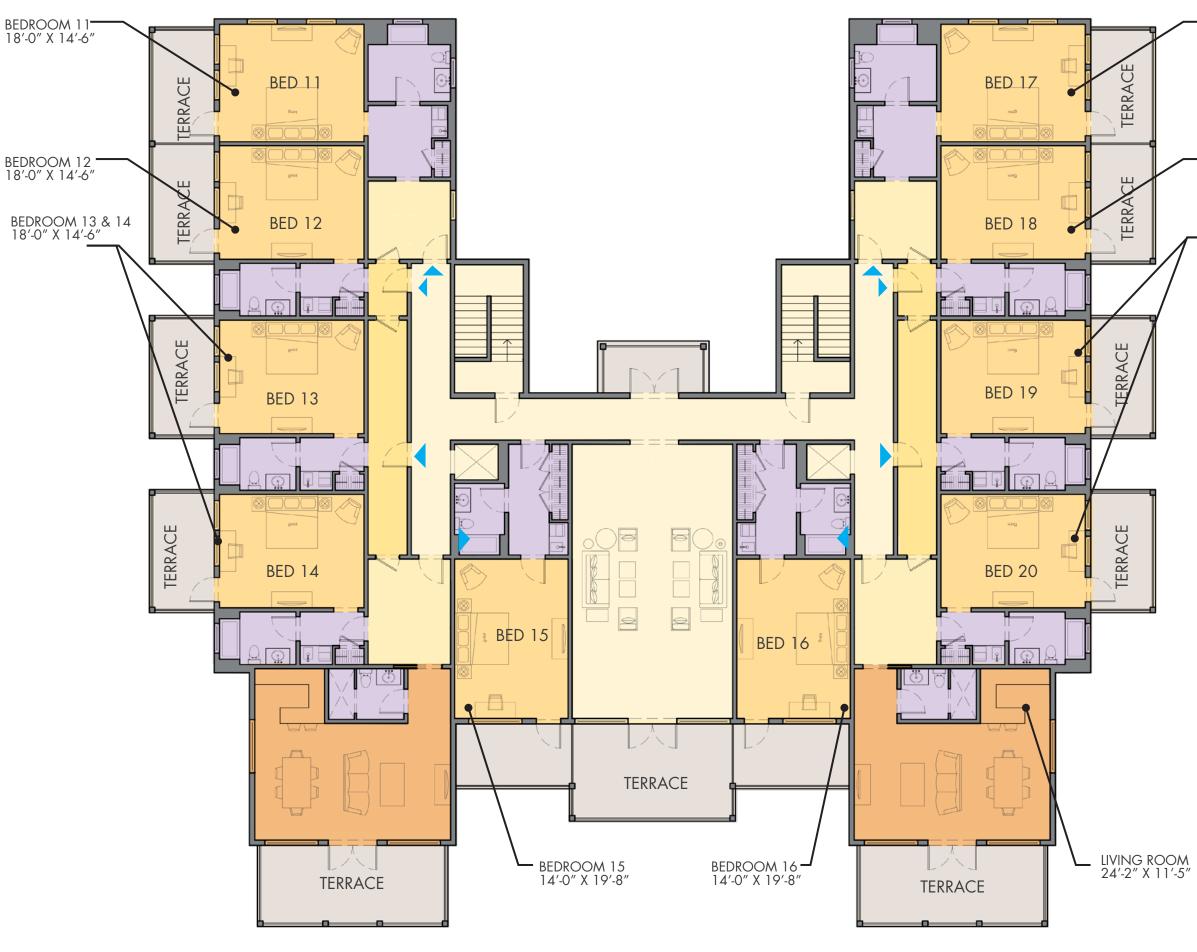

# COTTAGE TYPE A - FIRST AND SECOND FLOOR PLAN

### LEVEL 1

LEVEL 2

|                                                                 | COTTAGE TYPE A<br>Level 1 Conditioned SF<br>Level 2 Conditioned SF<br>Level 1 Porch SF<br>Level 2 Porch SF |                                       | 4,390 SF<br>6,540 SF<br>1,463 SF<br>1,463 SF  |
|-----------------------------------------------------------------|------------------------------------------------------------------------------------------------------------|---------------------------------------|-----------------------------------------------|
|                                                                 | Total SF                                                                                                   |                                       | 13,856 SF                                     |
|                                                                 |                                                                                                            | Level 1<br>Level 2<br><b>Total SF</b> | 4 Bedrooms<br>5 Bedrooms<br><b>9 Bedrooms</b> |
|                                                                 | L                                                                                                          | Legend                                |                                               |
| -LIVING ROOM<br>28'-0" X 14'-0"<br>BEDROOM 9<br>15'-0" X 14'-0" |                                                                                                            | Point of<br>Point of                  | im<br>om<br>e                                 |

LIVING ROOM 28'-0" X 14'-0"

SCALE: 3/32"=1'-0"