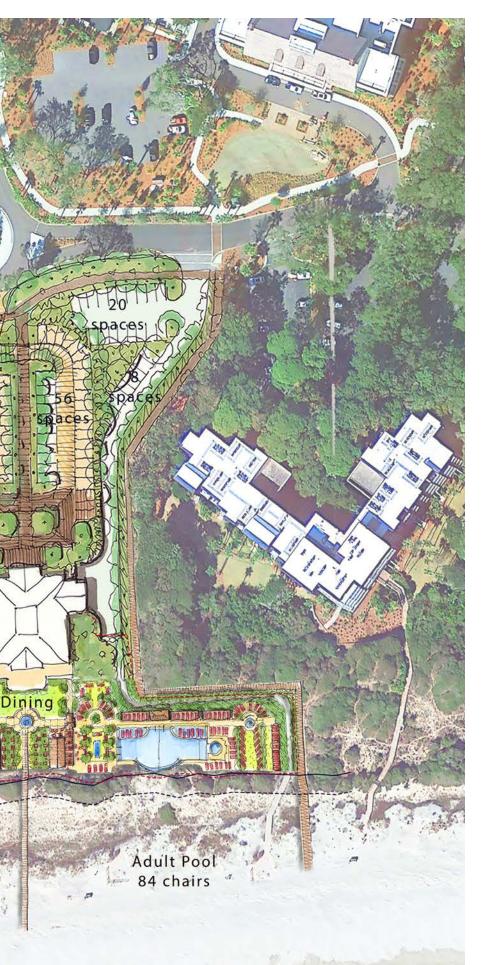

### SITE PLAN - ENTRY SEQUENCE

SCALE: 1:100

PAGE 6 © 2023 ROBERT A.M. STERN ARCHITECTS, LLP Parking counts: 1-Villas: Left to entry: 103 Right to entry : 39 2- Restaurant 56 3- Beach access: 20 4- Staff at service: 8 Total spaces: 234

POOLS chairs Adult pool: 84 Family pool: 162

N ......

Family Pool 162 chairs

1 4

paces

SCALE: 1:100

PAGE 7 © 2023 ROBERT A.M. STERN ARCHITECTS, LLP