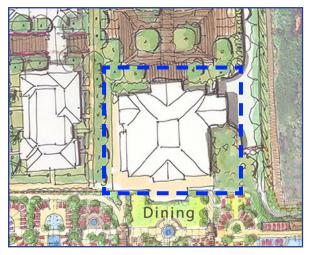

### SUNSET PORCH

Basement SF Level 1 Conditioned SF Level 2 Conditioned SF Porches 9,750 SF 7,630 SF 7,630 SF 4,260 SF

### 29,270 SF

Total Seat Count 315 Seats

SCALE: 1/16"=1'-0"