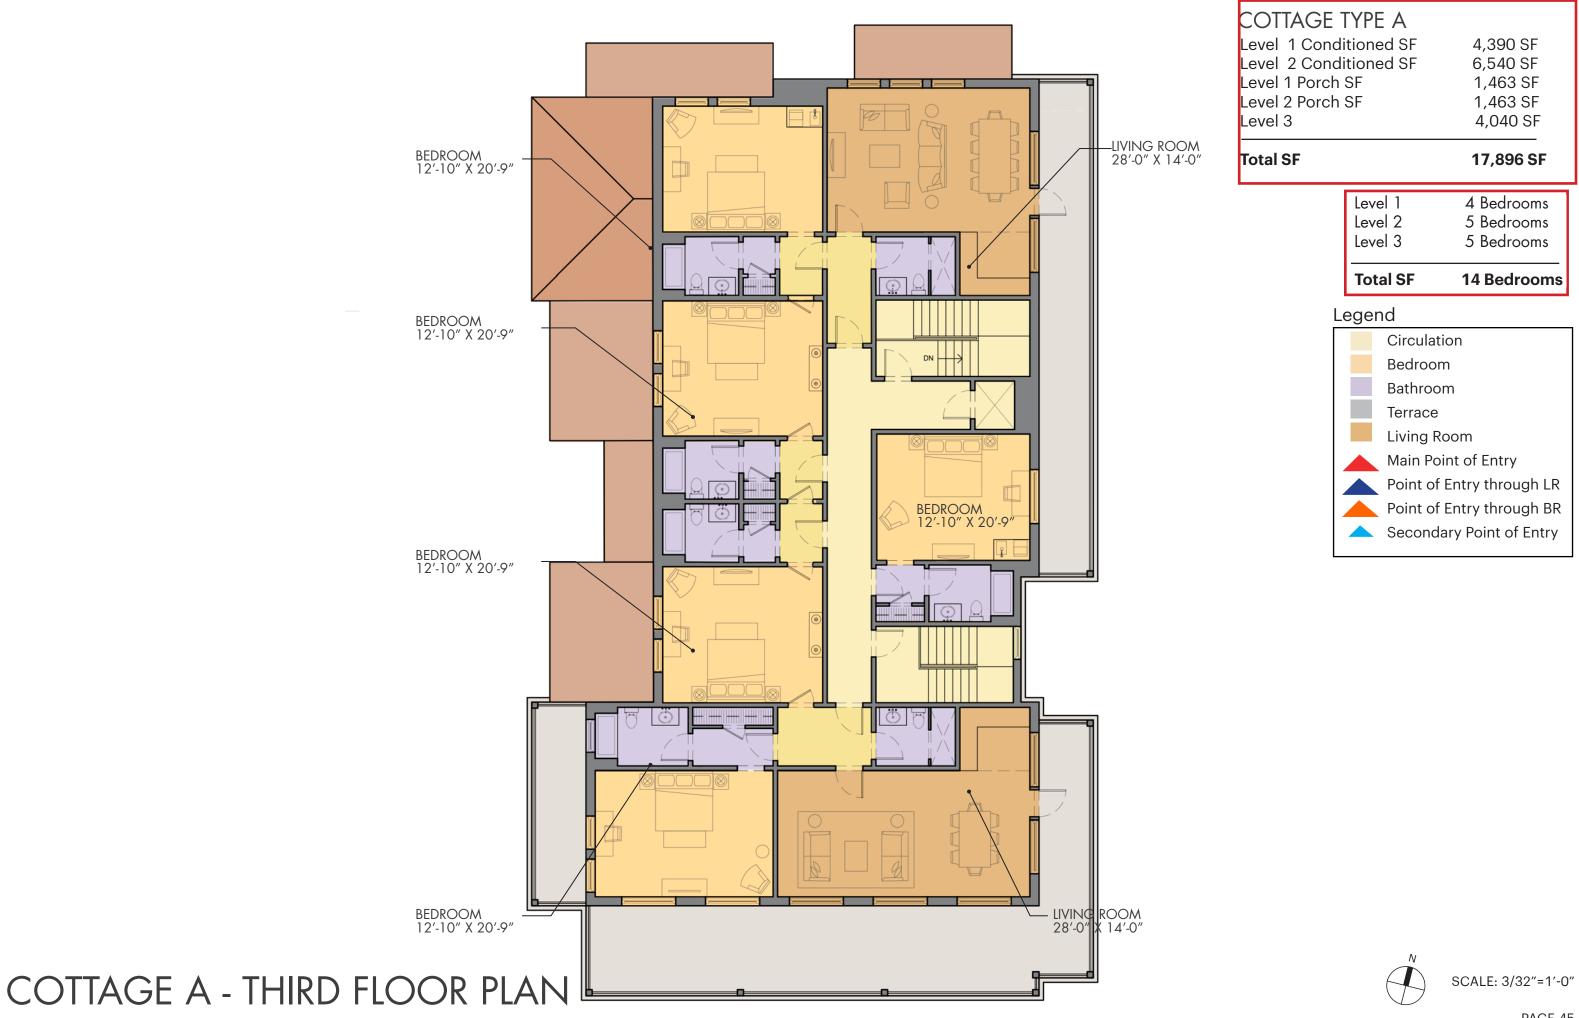

# COTTAGE TYPE A - FIRST AND SECOND FLOOR PLAN

### LEVEL 1

LEVEL 2

|                                                                 | COTTAGE TYPE A<br>Level 1 Conditioned SF<br>Level 2 Conditioned SF<br>Level 1 Porch SF<br>Level 2 Porch SF |                                       | 4,390 SF<br>6,540 SF<br>1,463 SF<br>1,463 SF  |
|-----------------------------------------------------------------|------------------------------------------------------------------------------------------------------------|---------------------------------------|-----------------------------------------------|
|                                                                 | Total SF                                                                                                   |                                       | 13,856 SF                                     |
|                                                                 |                                                                                                            | Level 1<br>Level 2<br><b>Total SF</b> | 4 Bedrooms<br>5 Bedrooms<br><b>9 Bedrooms</b> |
|                                                                 | L                                                                                                          | Legend                                |                                               |
| -LIVING ROOM<br>28'-0" X 14'-0"<br>BEDROOM 9<br>15'-0" X 14'-0" |                                                                                                            | Point of<br>Point of                  | im<br>om<br>e                                 |

LIVING ROOM 28'-0" X 14'-0"

SCALE: 3/32"=1'-0"