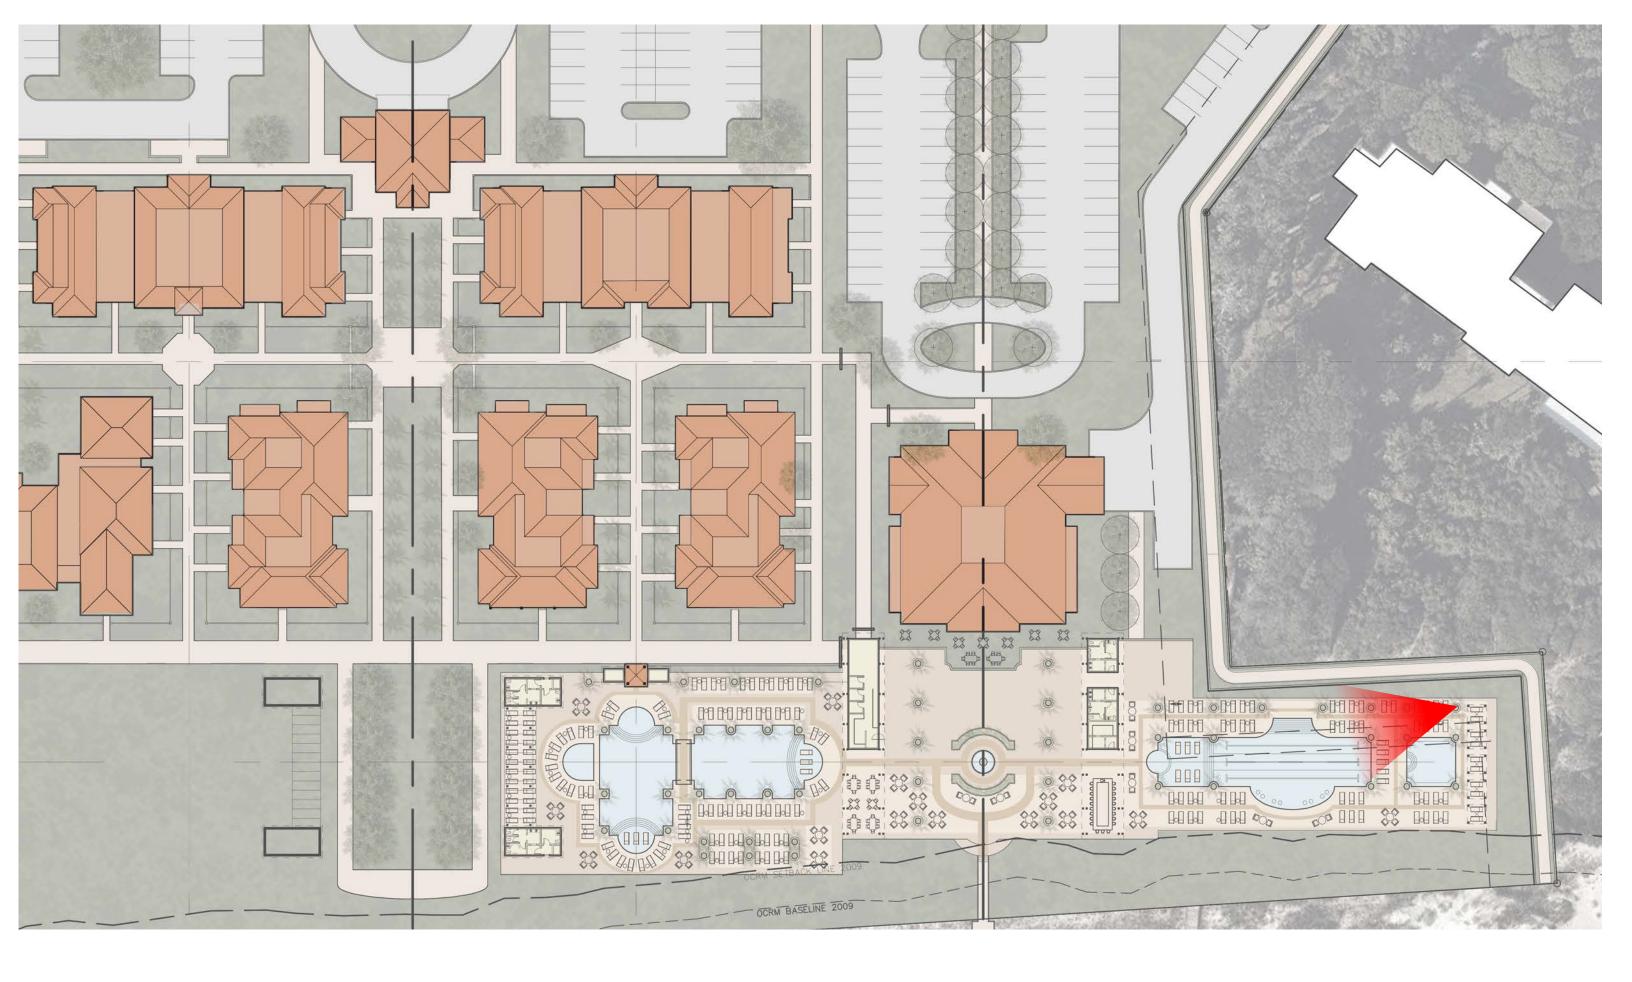

## SITE PLAN

SITE PLAN

| ge 1-3 | (Type A) | 49,648 SF | 37 bedrooms |
|--------|----------|-----------|-------------|
| ge 4   | (Type C) | 23,564 SF | 24 bedrooms |
| ge 5   | (Type D) | 21,154 SF | 20 bedrooms |
| ge 6-8 | (Type B) | 70,404 SF | 57 bedrooms |

SCALE: 1:100

### SITE PLAN - ENTRY SEQUENCE

SCALE: 1:100

PAGE 6 © 2023 ROBERT A.M. STERN ARCHITECTS, LLP Parking counts: 1-Villas: Left to entry: 103 Right to entry : 39 2- Restaurant 56 3- Beach access: 20 4- Staff at service: 8 Total spaces: 234

POOLS chairs Adult pool: 84 Family pool: 162

N ......

Family Pool 162 chairs

1 4

paces

SCALE: 1:100

PAGE 7 © 2023 ROBERT A.M. STERN ARCHITECTS, LLP