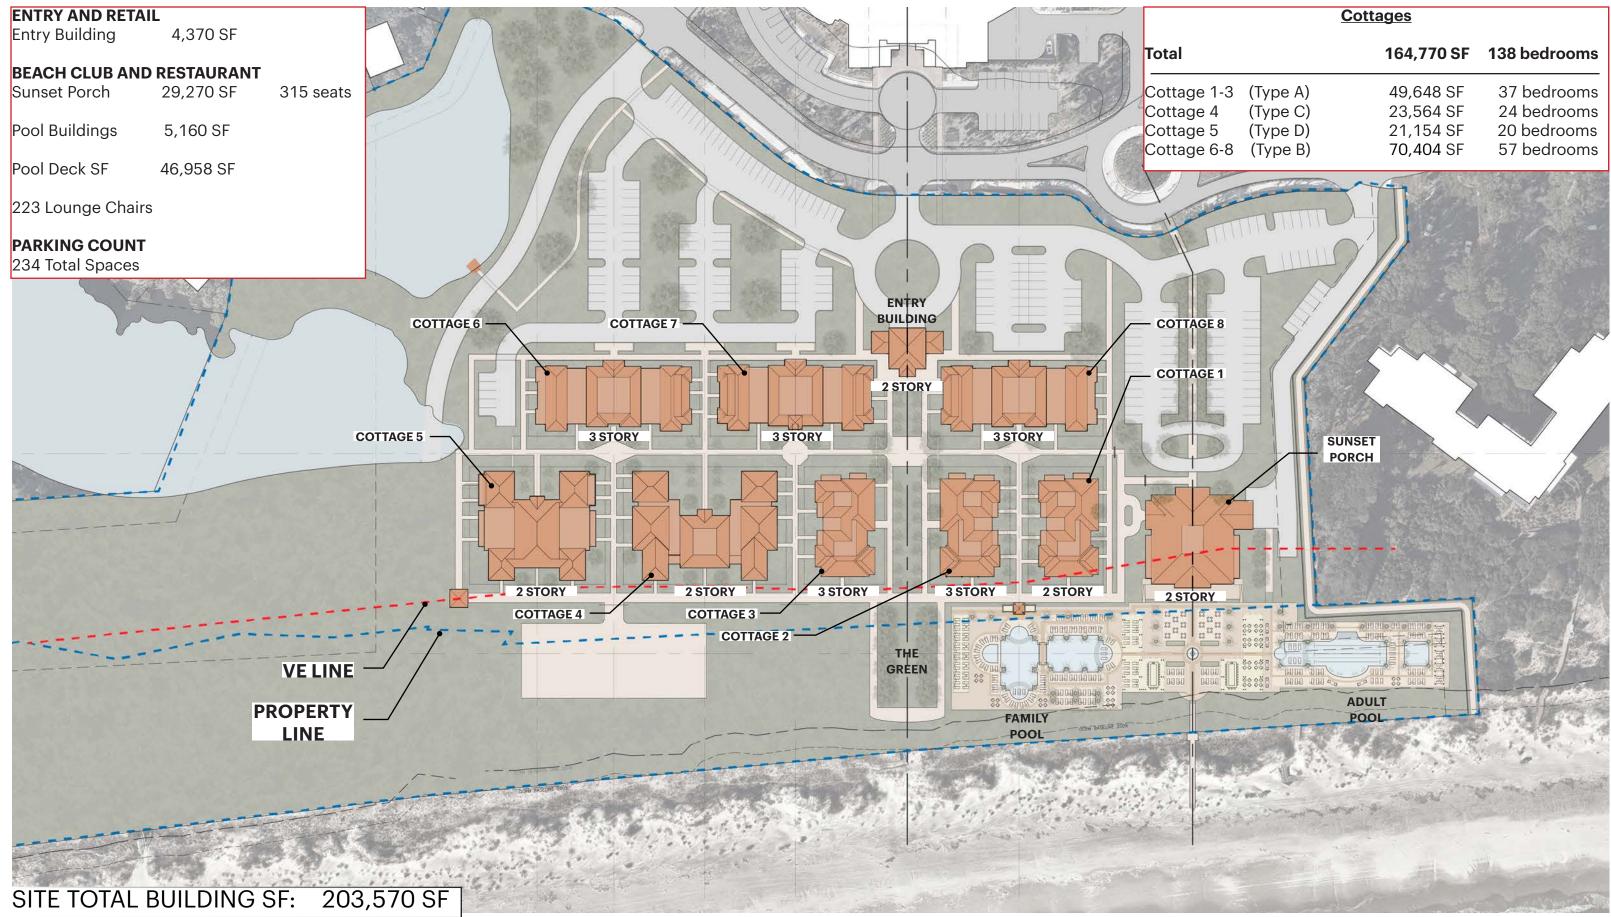

## WEST BEACH VILLAGE: COTTAGES AND BEACH CLUB

## SITE PLAN

SITE PLAN

| ge 1-3 | (Type A) | 49,648 SF | 37 bedrooms |
|--------|----------|-----------|-------------|
| ge 4   | (Type C) | 23,564 SF | 24 bedrooms |
| ge 5   | (Type D) | 21,154 SF | 20 bedrooms |
| ge 6-8 | (Type B) | 70,404 SF | 57 bedrooms |

SCALE: 1:100