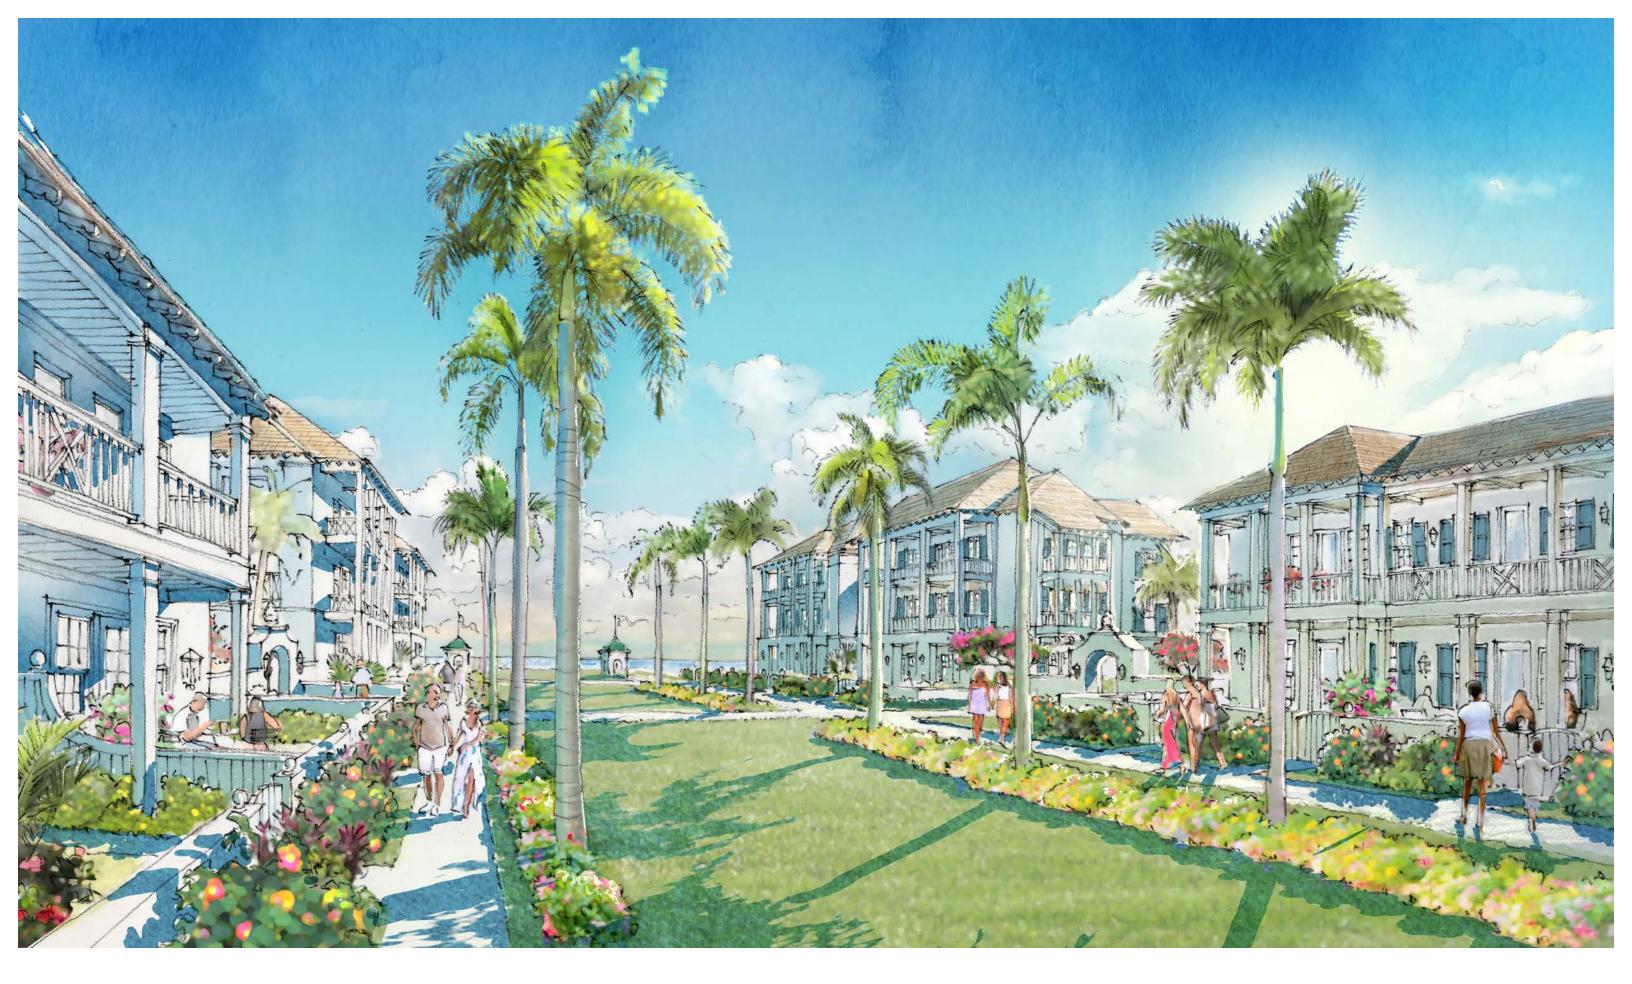

32"=1'-0"

### PAGE 13

© 2023 ROBERT A.M. STERN ARCHITECTS, LLP

# COTTAGES: VIEW ANALYSIS

### **GUEST BEDROOM VIEW ANALYSIS - 1ST FLOOR**





### **GUEST BEDROOM VIEW ANALYSIS - 2ND FLOOR**







**GUEST BEDROOM VIEW ANALYSIS - 3RD FLOOR** 



### SITE PLAN - COTTAGES - TOTAL - VIEW ANALYSIS







## BEACH CLUB AND POOLS



### SITE PLAN - BEACH CLUB AND POOLS



SCALE: 3/32"=1'-0"

PAGE 20 © 2023 ROBERT A.M. STERN ARCHITECTS, LLP



### SITE PLAN - BEACH CLUB AND POOLS

### **BEACH CLUB AND POOLS**

| Pool Buildings | 5,160 SF |
|----------------|----------|
| Fool buildings | 5,100 51 |



SCALE: 1/8"=1'-0"

PAGE 21 © 2023 ROBERT A.M. STERN ARCHITECTS, LLP

# ARCHITECTURAL CHARACTER: RENDERING VIEWS



### SITE PLAN - RENDERING VIEWS



### SITE PLAN - RENDERING VIEW 1: THE GREEN



### RENDERING VIEW 1: THE GREEN



### SITE PLAN - RENDERING VIEW 2: THE GREEN



### RENDERING VIEW 2: THE GREEN



### SITE PLAN - RENDERING VIEW 3: PEDESTRIAN PATH



### RENDERING VIEW 3: PEDESTRIAN PATH



### SITE PLAN - RENDERING VIEW 4: COTTAGE COURT



## RENDERING VIEW 4: COTTAGE COURT

### SITE PLAN - RENDERING VIEW 5: BEACH WALK





### RENDERING VIEW 5: BEACH WALK



SITE PLAN - RENDERING VIEW 6: FAMILY POOL



### RENDERING VIEW 6: FAMILY POOL

### SITE PLAN - RENDERING VIEW 7: ADULT POOL





# RENDERING VIEW 7: ADULT POOL

# APPENDIX

# SUNSET PORCH - 1ST FLOOR PLAN



### SUNSET PORCH

Basement SF Level 1 Conditioned SF Level 2 Conditioned SF Porches 9,750 SF 7,630 SF 7,630 SF 4,260 SF

### **Total SF**

### 29,270 SF



Total Seat Count 315 Seats





#### SCALE: 1/16"