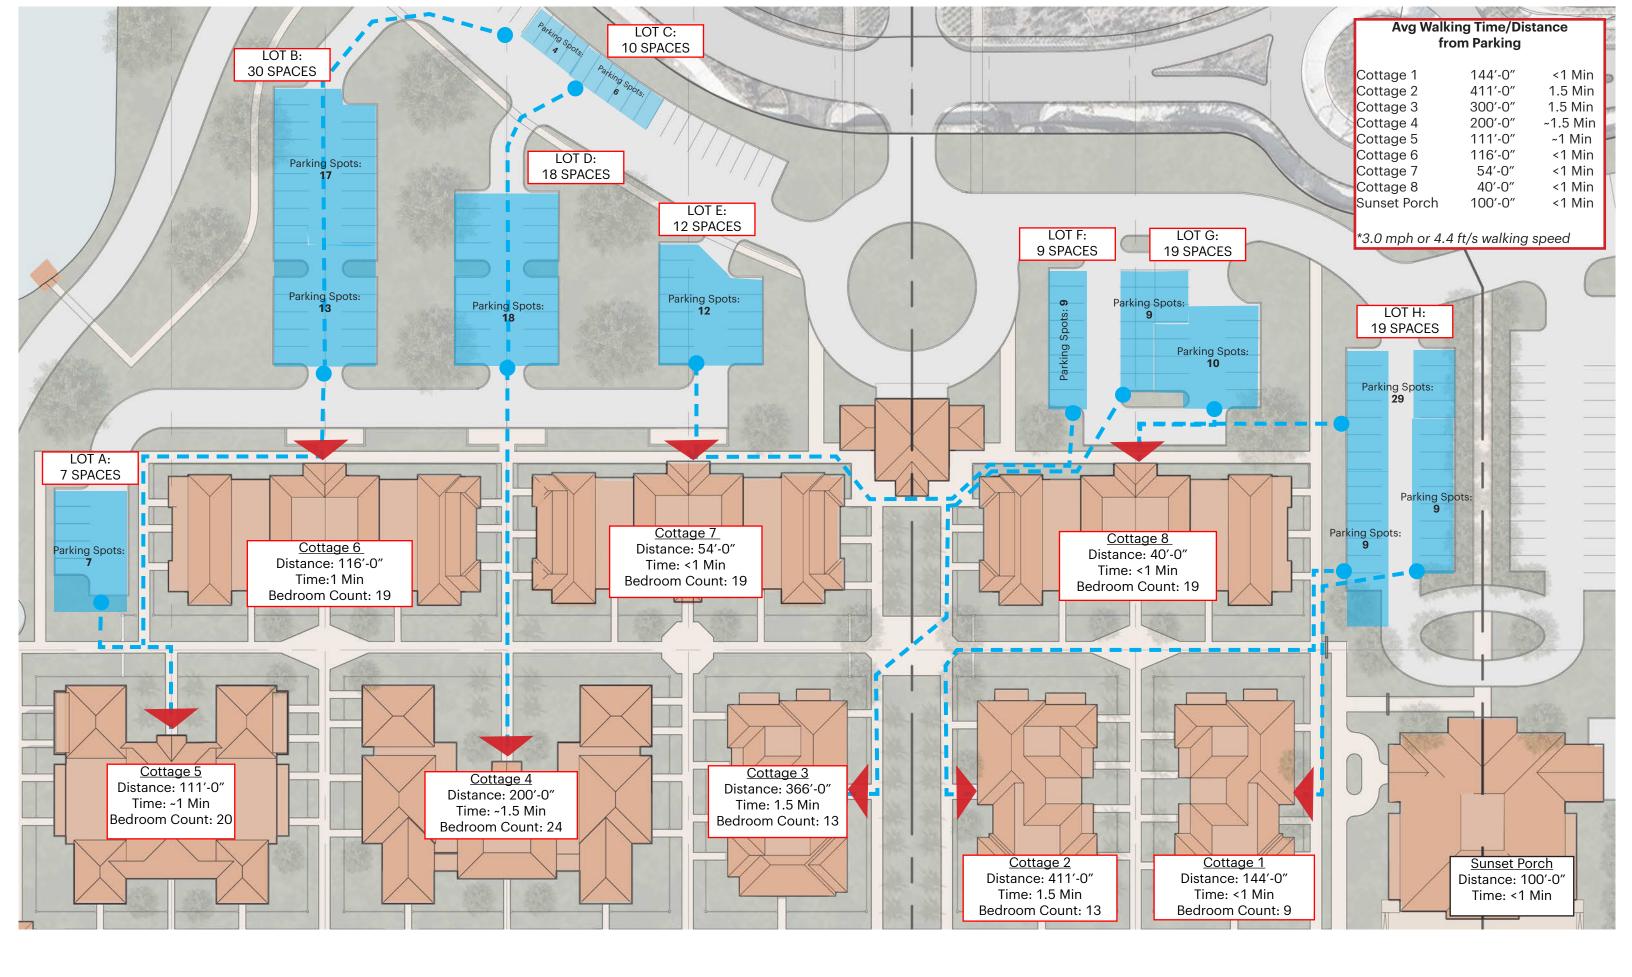

37 bedrooms |
|--------|----------|-----------|-------------|
| ge 4   | (Type C) | 23,564 SF | 24 bedrooms |
| ge 5   | (Type D) | 21,154 SF | 20 bedrooms |
| ge 6-8 | (Type B) | 70,404 SF | 57 bedrooms |



SCALE: 1:100

### PAGE 5 © 2023 ROBERT A.M. STERN ARCHITECTS, LLP

# GUESTS HAVE OPTION TO SELF PARK PARK GUESTS WALK TO UNIT CHECK-IN 1 VALET BRINGS LUGGAGE TO UNIT

### SITE PLAN - ENTRY SEQUENCE





SCALE: 1:100

PAGE 6 © 2023 ROBERT A.M. STERN ARCHITECTS, LLP Parking counts: 1-Villas: Left to entry: 103 Right to entry : 39 2- Restaurant 56 3- Beach access: 20 4- Staff at service: 8 Total spaces: 234

POOLS chairs Adult pool: 84 Family pool: 162





N ......

Family Pool 162 chairs

1 4

paces



SCALE: 1:100

PAGE 7 © 2023 ROBERT A.M. STERN ARCHITECTS, LLP

# COTTAGES: PARKING



### COTTAGES PARKING ANALYSIS

# COTTAGES: UNIT COUNTS



### COTTAGE SITE PLAN - GROUND FLOOR



SCALE: 3/32"=1'-0"

PAGE 11 © 2023 ROBERT A.M. STERN ARCHITECTS, LLP



### COTTAGE SITE PLAN - SECOND FLOOR



SCALE: 3/32"=1'-0"

PAGE 12

© 2023 ROBERT A.M. STERN ARCHITECTS, LLP



### COTTAGE SITE PLAN - THIRD FLOOR



SCALE: 3/32"=1'-0"

### PAGE 13

© 2023 ROBERT A.M. STERN ARCHITECTS, LLP

# COTTAGES: VIEW ANALYSIS

### **GUEST BEDROOM VIEW ANALYSIS - 1ST FLOOR**





### **GUEST BEDROOM VIEW ANALYSIS - 2ND FLOOR**







**GUEST BEDROOM VIEW ANALYSIS - 3RD FLOOR** 



### SITE PLAN - COTTAGES - TOTAL - VIEW ANALYSIS







## BEACH CLUB AND POOLS



### SITE PLAN - BEACH CLUB AND POOLS



SCALE: 3/32"=1'-0"

PAGE 20 © 2023 ROBERT A.M. STERN ARCHITECTS, LLP



### SITE PLAN - BEACH C