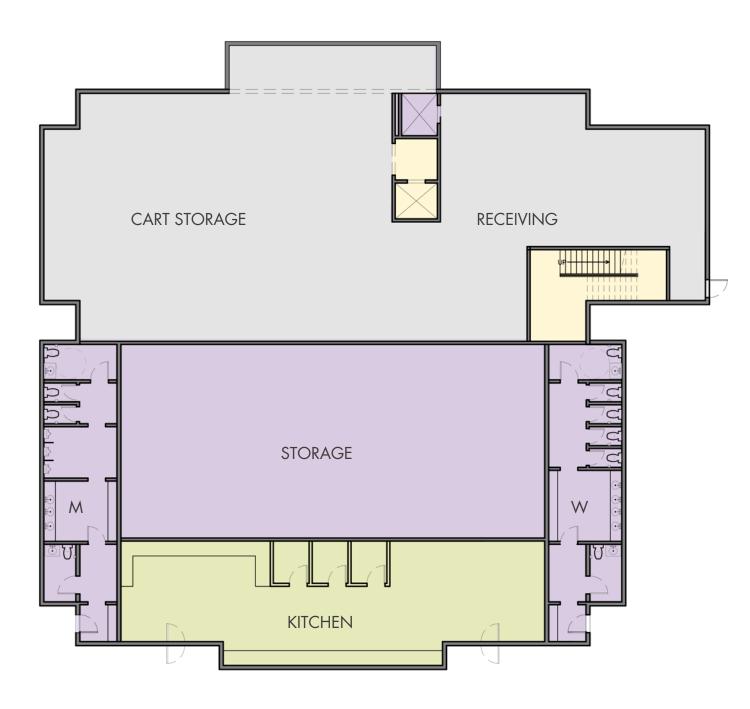

# SUNSET PORCH - 1ST FLOOR PLAN

### SUNSET PORCH

Basement SF Level 1 Conditioned SF Level 2 Conditioned SF Porches 9,750 SF 7,630 SF 7,630 SF 4,260 SF

### **Total SF**

### 29,270 SF

Total Seat Count 315 Seats

#### SCALE: 1/16"=1'-0"

### PAGE 39