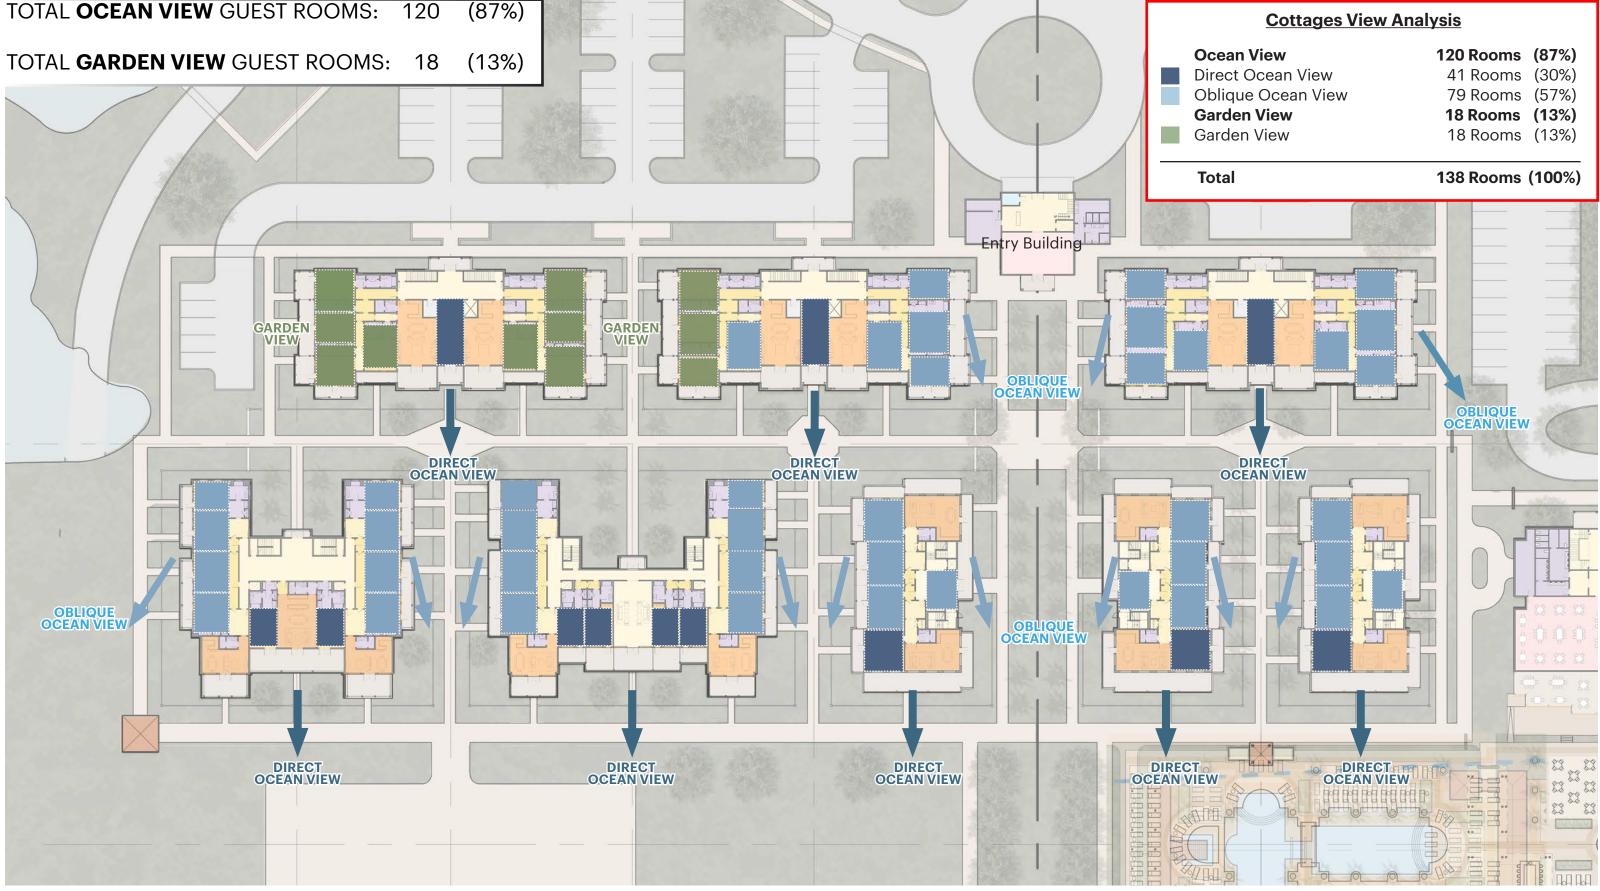

dult pool: 84 Family pool: 162





N ......

Family Pool 162 chairs

1 4

paces



SCALE: 1:100

PAGE 7 © 2023 ROBERT A.M. STERN ARCHITECTS, LLP

# COTTAGES: PARKING



### COTTAGES PARKING ANALYSIS

# COTTAGES: UNIT COUNTS



### COTTAGE SITE PLAN - GROUND FLOOR



SCALE: 3/32"=1'-0"

PAGE 11 © 2023 ROBERT A.M. STERN ARCHITECTS, LLP



### COTTAGE SITE PLAN - SECOND FLOOR



SCALE: 3/32"=1'-0"

PAGE 12

© 2023 ROBERT A.M. STERN ARCHITECTS, LLP



### COTTAGE SITE PLAN - THIRD FLOOR



SCALE: 3/32"=1'-0"

### PAGE 13

© 2023 ROBERT A.M. STERN ARCHITECTS, LLP

# COTTAGES: VIEW ANALYSIS

### **GUEST BEDROOM VIEW ANALYSIS - 1ST FLOOR**





### **GUEST BEDROOM VIEW ANALYSIS - 2ND FLOOR**







**GUEST BEDROOM VIEW ANALYSIS - 3RD FLOOR** 



### SITE PLAN - COTTAGES - TOTAL - VIEW ANALYSIS







## BEACH CLUB AND POOLS



### SITE PLAN - BEACH CLUB AND POOLS



SCALE: 3/32"=1'-0"

PAGE 20 © 2023 ROBERT A.M. STERN ARCHITECTS, LLP



### SITE PLAN - BEACH CLUB AND POOLS

### **BEACH CLUB AND POOLS**

| Pool Buildings | 5,160 SF |
|----------------|----------|
| Fool buildings | 5,100 51 |



SCALE: 1/8"=1'-0"

PAGE 21 © 2023 ROBERT A.M. STERN ARCHITECTS, LLP

# ARCHITECTURAL CHARACTER: RENDERING VIEWS



### SITE PLAN - RENDERING VIEWS



### SITE PLAN - RENDERING VIEW 1: THE GREEN



### RENDERING VIEW 1: THE GREEN



### SITE PLAN - RENDERING VIEW 2: THE GREEN



### RENDERING VIEW 2: THE GREEN



### SITE PLAN - RENDERING VIEW 3: PEDESTRIAN PATH



### RENDERING VIEW 3: PEDESTRIAN PATH



### SITE PLAN - RENDERING VIEW 4: COTTAGE COURT



## RENDERING VIEW 4: COTTAGE COURT