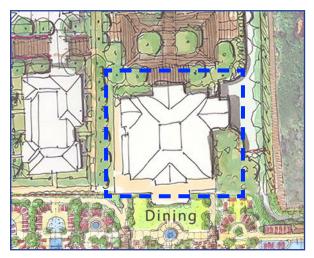

### SUNSET PORCH

Basement SF Level 1 Conditioned SF Level 2 Conditioned SF Porches 9,750 SF 7,630 SF 7,630 SF 4,260 SF

### 29,270 SF

Total Seat Count 315 Seats