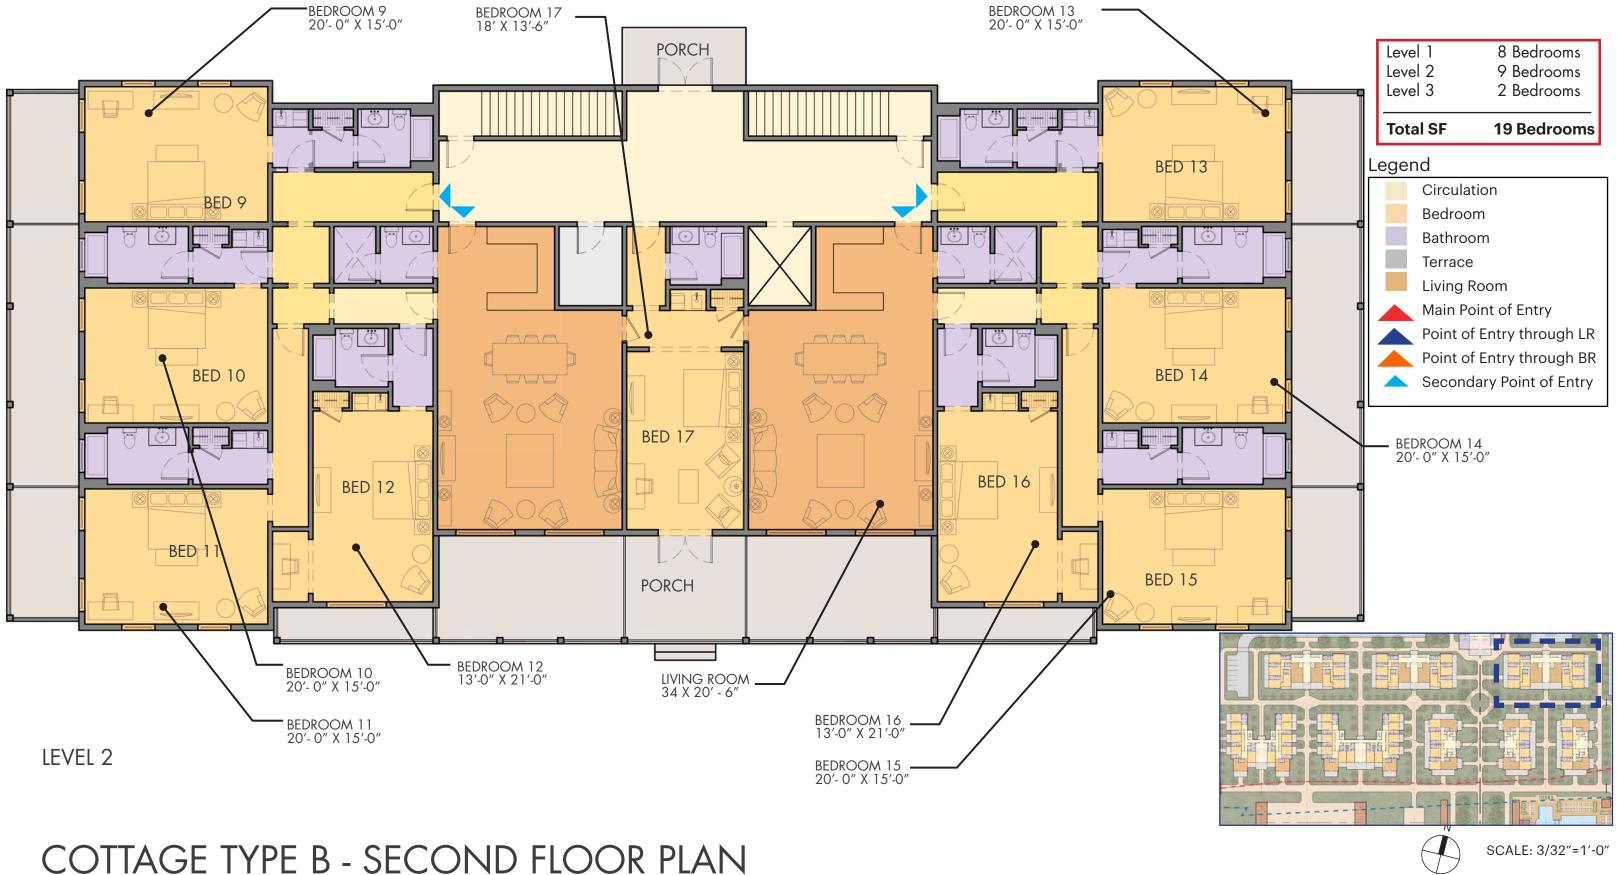

## COTTAGE TYPE B - SECOND FLOOR PLAN

### COTTAGE TYPE B

### **Total SF**

23,468 SF

LEVEL 3

COTTAGE B - THIRD FLOOR PLAN

COTTAGE TYPE C - FIRST FLOOR PLAN