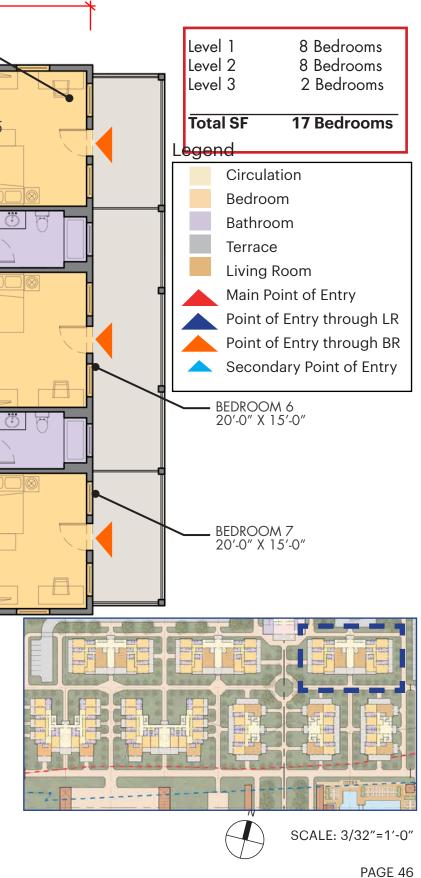

LEVEL 1

COTTAGE TYPE B - FIRST FLOOR PLAN

### COTTAGE TYPE B

### Total SF

### 23,468 SF