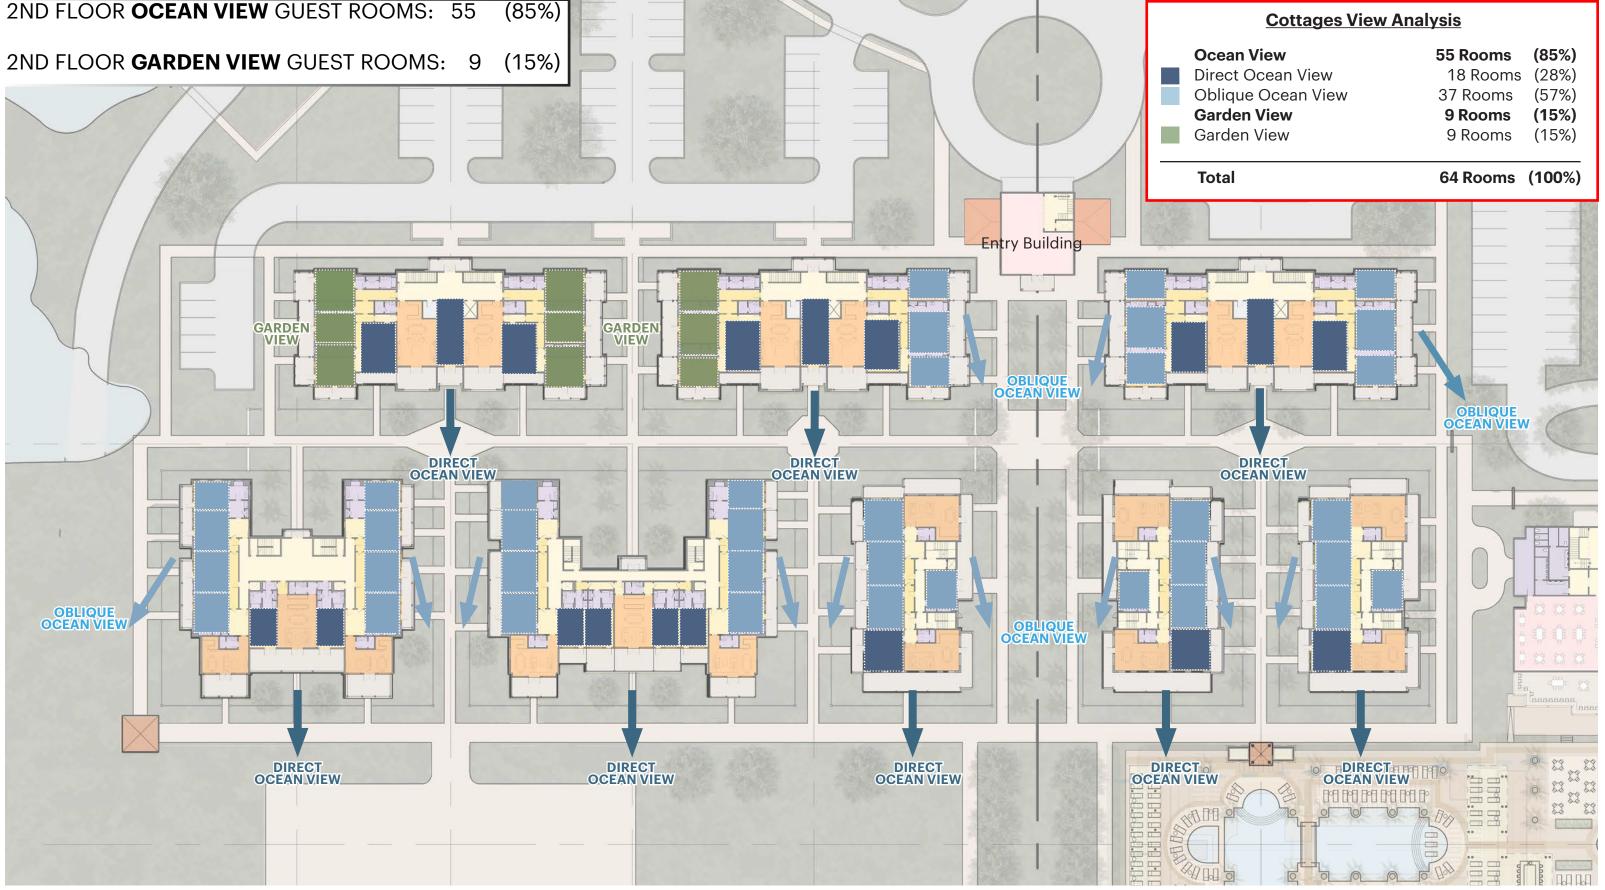

# COTTAGES: VIEW ANALYSIS

### **GUEST BEDROOM VIEW ANALYSIS - 2ND FLOOR**

**GUEST BEDROOM VIEW ANALYSIS - 3RD FLOOR** 