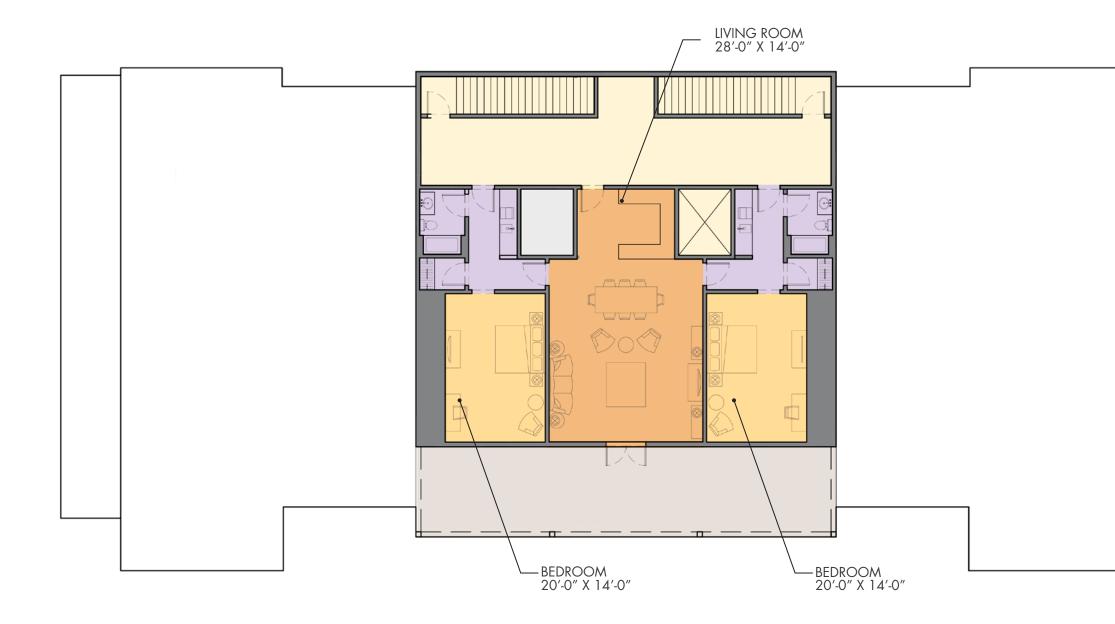

### LEVEL 1

LEVEL 2

|                                                                 | COTTAGE TYPE A<br>Level 1 Conditioned SF<br>Level 2 Conditioned SF<br>Level 1 Porch SF<br>Level 2 Porch SF |                                       | 4,390 SF<br>6,540 SF<br>1,463 SF<br>1,463 SF  |
|-----------------------------------------------------------------|------------------------------------------------------------------------------------------------------------|---------------------------------------|-----------------------------------------------|
|                                                                 | Total SF                                                                                                   |                                       | 13,856 SF                                     |
|                                                                 |                                                                                                            | Level 1<br>Level 2<br><b>Total SF</b> | 4 Bedrooms<br>5 Bedrooms<br><b>9 Bedrooms</b> |
|                                                                 | L                                                                                                          | Legend                                |                                               |
| -LIVING ROOM<br>28'-0" X 14'-0"<br>BEDROOM 9<br>15'-0" X 14'-0" |                                                                                                            | Point of<br>Point of                  | im<br>om<br>e                                 |

LIVING ROOM 28'-0" X 14'-0"

SCALE: 3/32"=1'-0"