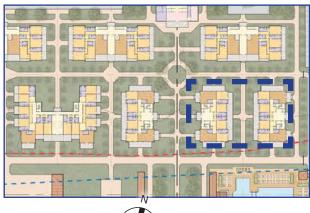

## SITE PLAN

SITE PLAN

| ge 1-3 | (Type A) | 49,648 SF | 37 bedrooms |
|--------|----------|-----------|-------------|
| ge 4   | (Type C) | 23,564 SF | 24 bedrooms |
| ge 5   | (Type D) | 21,154 SF | 20 bedrooms |
| ge 6-8 | (Type B) | 70,404 SF | 57 bedrooms |

SCALE: 1:100