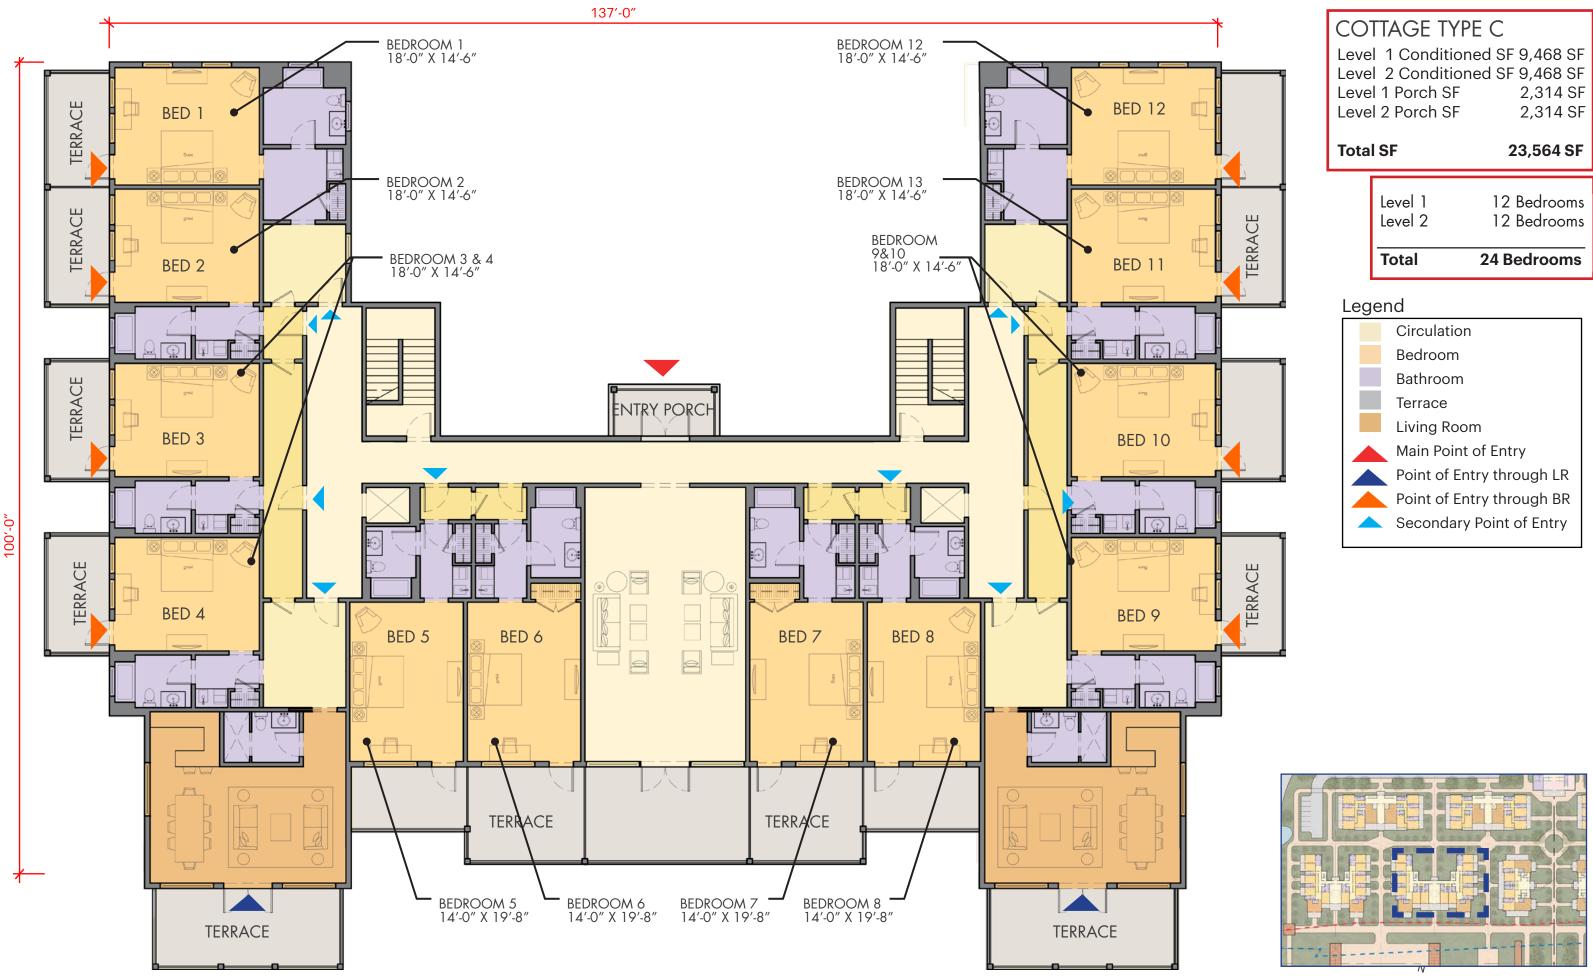

#### SCALE: NTS

COTTAGE TYPE C - SECOND FLOOR PLAN

COTTAGE TYPE D - FIRST FLOOR PLAN

| BEDROOM 12<br>18'-0" X 14'-6" | COTTAGE TYPE D                |                      |                            |
|-------------------------------|-------------------------------|----------------------|----------------------------|
|                               | Total SF                      |                      | 21,154 SF                  |
|                               |                               |                      |                            |
| BEDROOM 13<br>18'-0" X 14'-6" |                               | Level 1<br>Level 2   | 10 Bedrooms<br>10 Bedrooms |
|                               | EDROOM 9&10<br>8'-0" X 14'-6" |                      | 20 Bedrooms                |
| Legend                        |                               |                      |                            |
|                               |                               | Point of<br>Point of | m<br>om                    |