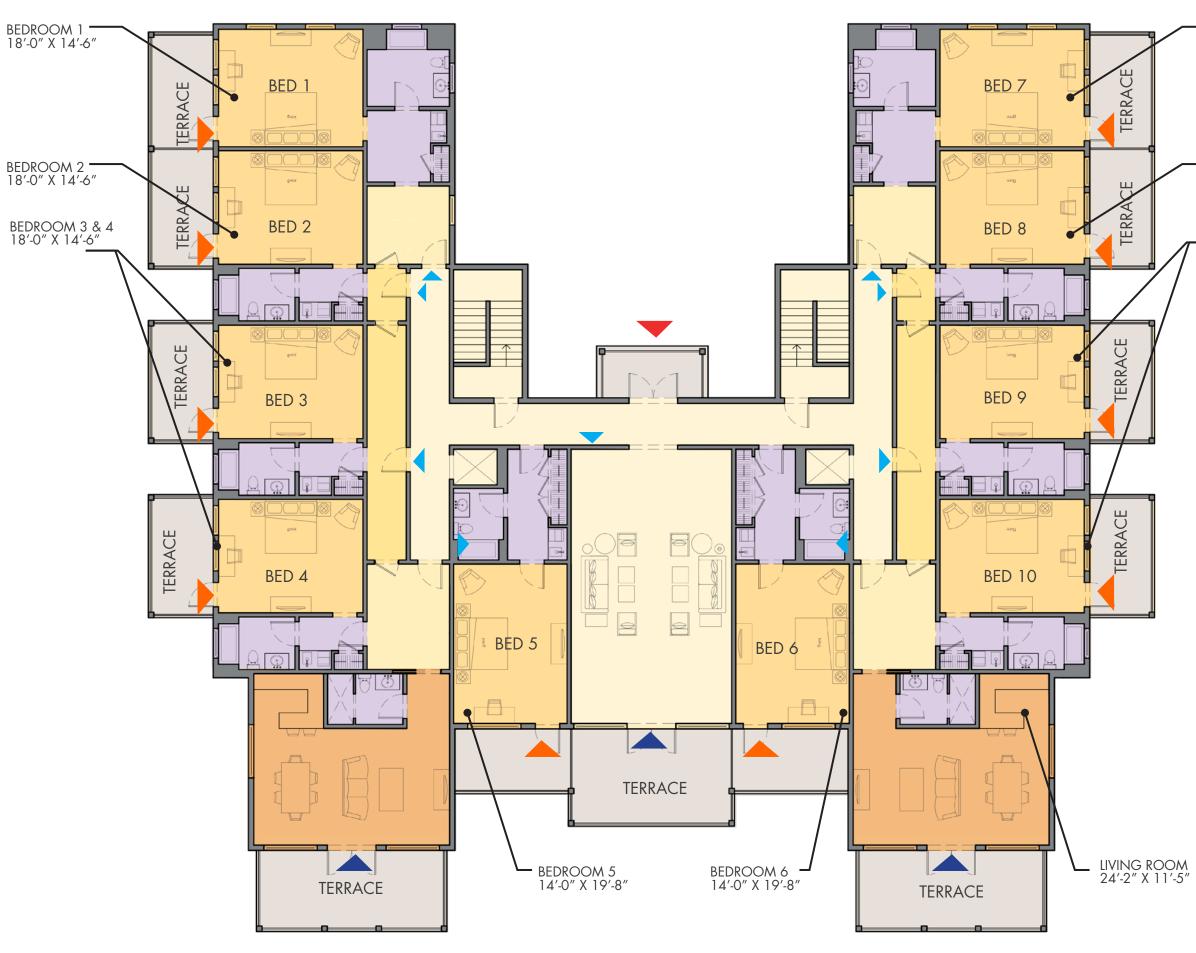

# COTTAGE TYPE A - FIRST AND SECOND FLOOR PLAN

### LEVEL 1

LEVEL 2

|                                                                 | COTTAGE TYPE A<br>Level 1 Conditioned SF<br>Level 2 Conditioned SF<br>Level 1 Porch SF<br>Level 2 Porch SF |                                       | 4,390 SF<br>6,540 SF<br>1,463 SF<br>1,463 SF  |
|-----------------------------------------------------------------|------------------------------------------------------------------------------------------------------------|---------------------------------------|-----------------------------------------------|
|                                                                 | Total SF                                                                                                   |                                       | 13,856 SF                                     |
|                                                                 |                                                                                                            | Level 1<br>Level 2<br><b>Total SF</b> | 4 Bedrooms<br>5 Bedrooms<br><b>9 Bedrooms</b> |
|                                                                 | L                                                                                                          | Legend                                |                                               |
| -LIVING ROOM<br>28'-0" X 14'-0"<br>BEDROOM 9<br>15'-0" X 14'-0" |                                                                                                            | Point of<br>Point of                  | im<br>om<br>e                                 |

LIVING ROOM 28'-0" X 14'-0"

SCALE: 3/32"=1'-0"