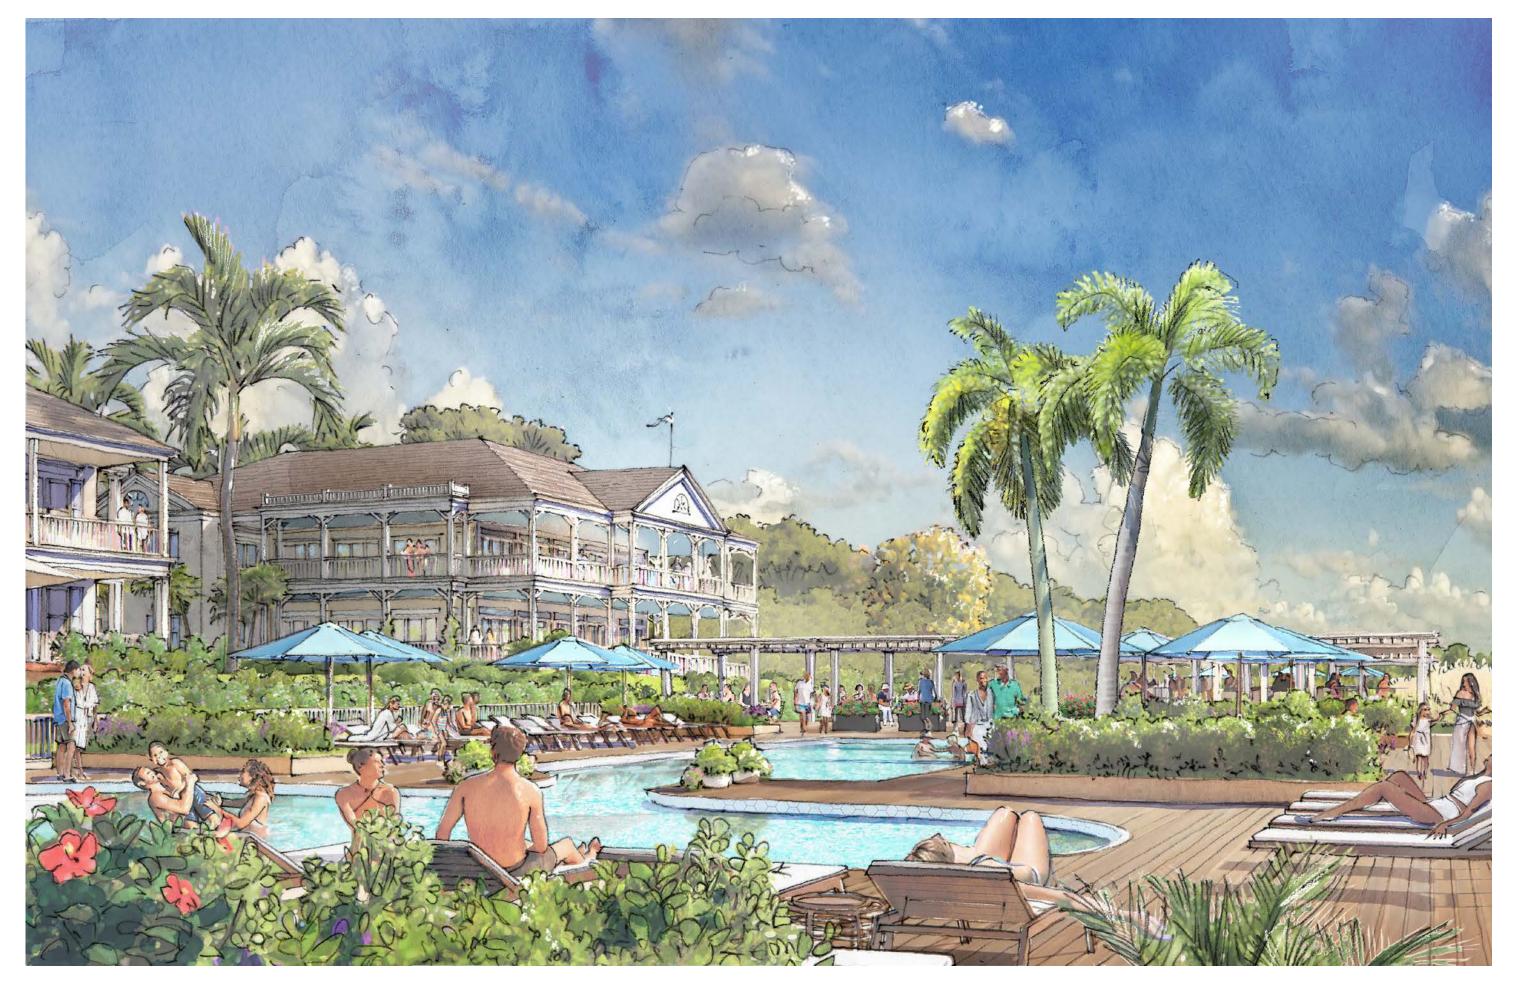

## BEACH CLUB AND POOLS

### SITE PLAN - BEACH CLUB AND POOLS

SCALE: 3/32"=1'-0"

PAGE 20 © 2023 ROBERT A.M. STERN ARCHITECTS, LLP

### SITE PLAN - BEACH CLUB AND POOLS

### **BEACH CLUB AND POOLS**

| Pool Buildings | 5,160 SF |
|----------------|----------|
| Fool buildings | 5,100 51 |

SCALE: 1/8"=1'-0"

PAGE 21 © 2023 ROBERT A.M. STERN ARCHITECTS, LLP