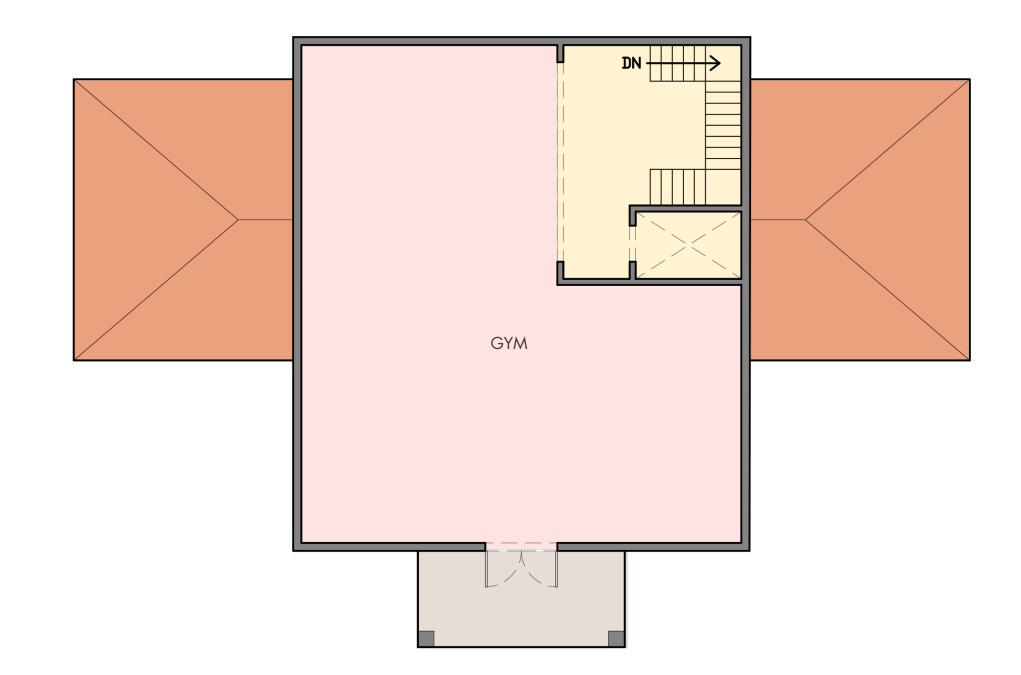

### COTTAGE SITE PLAN - GROUND FLOOR

SCALE: 3/32"=1'-0"

PAGE 11 © 2023 ROBERT A.M. STERN ARCHITECTS, LLP

### COTTAGE SITE PLAN - SECOND FLOOR

SCALE: 3/32"=1'-0"

PAGE 12

© 2023 ROBERT A.M. STERN ARCHITECTS, LLP

### COTTAGE SITE PLAN - THIRD FLOOR

SCALE: 3/32"=1'-0"

### PAGE 13

© 2023 ROBERT A.M. STERN ARCHITECTS, LLP