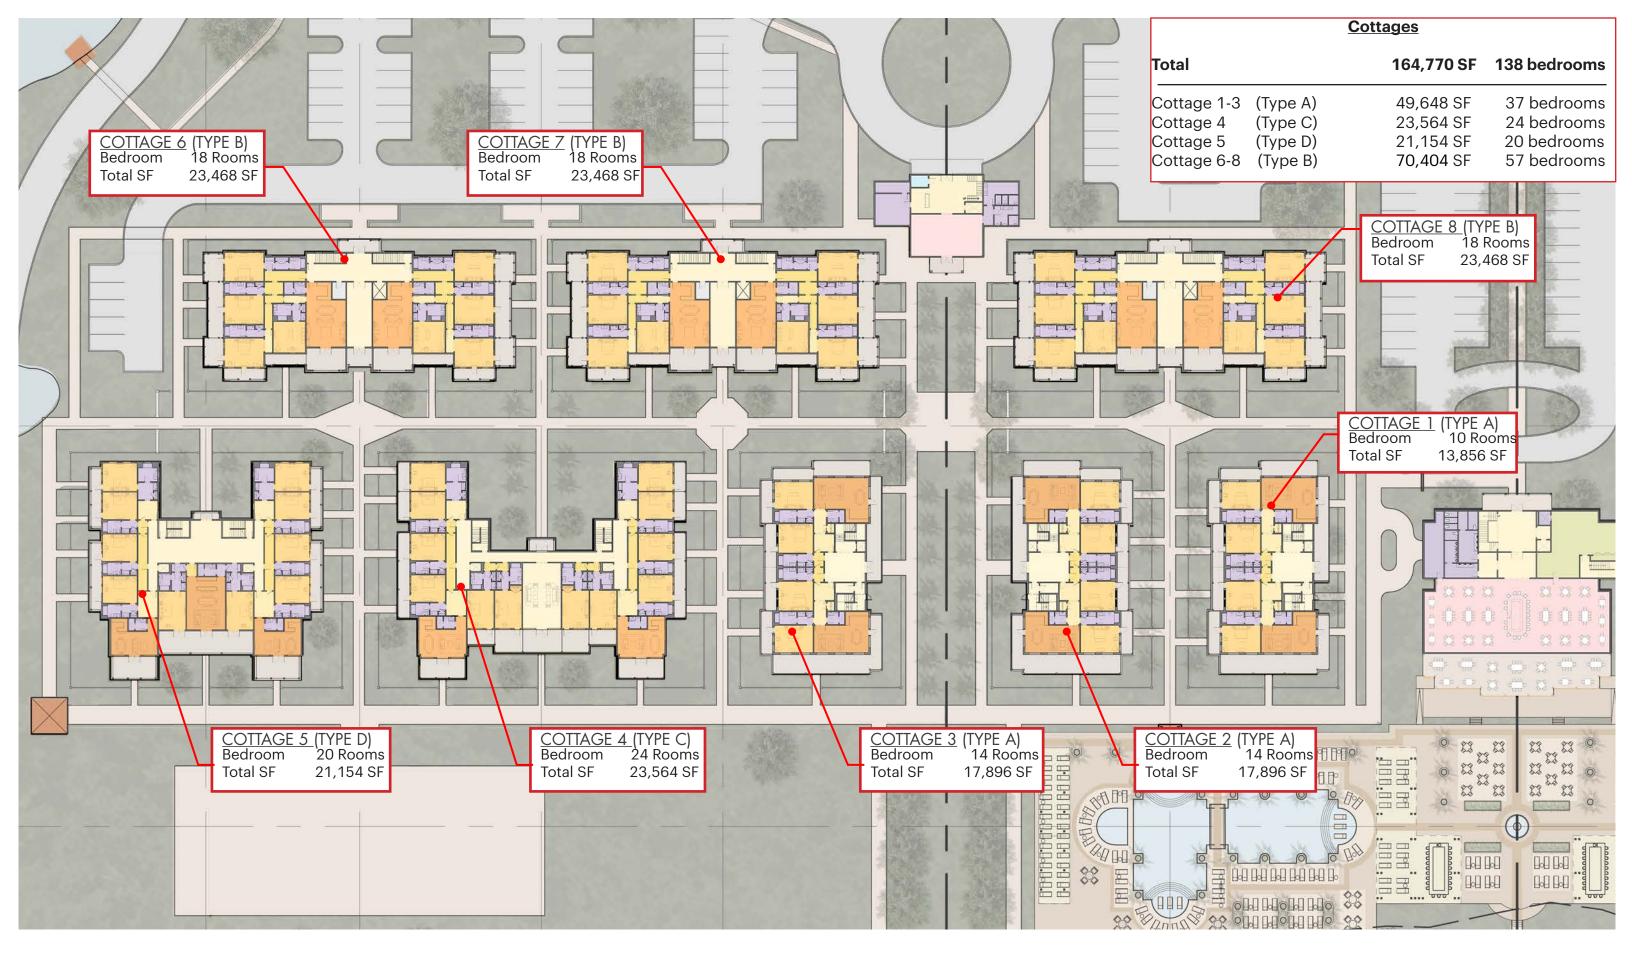

## SITE PLAN

SITE PLAN

| ge 1-3 | (Type A) | 49,648 SF | 37 bedrooms |
|--------|----------|-----------|-------------|
| ge 4   | (Type C) | 23,564 SF | 24 bedrooms |
| ge 5   | (Type D) | 21,154 SF | 20 bedrooms |
| ge 6-8 | (Type B) | 70,404 SF | 57 bedrooms |

# COTTAGES: UNIT COUNTS