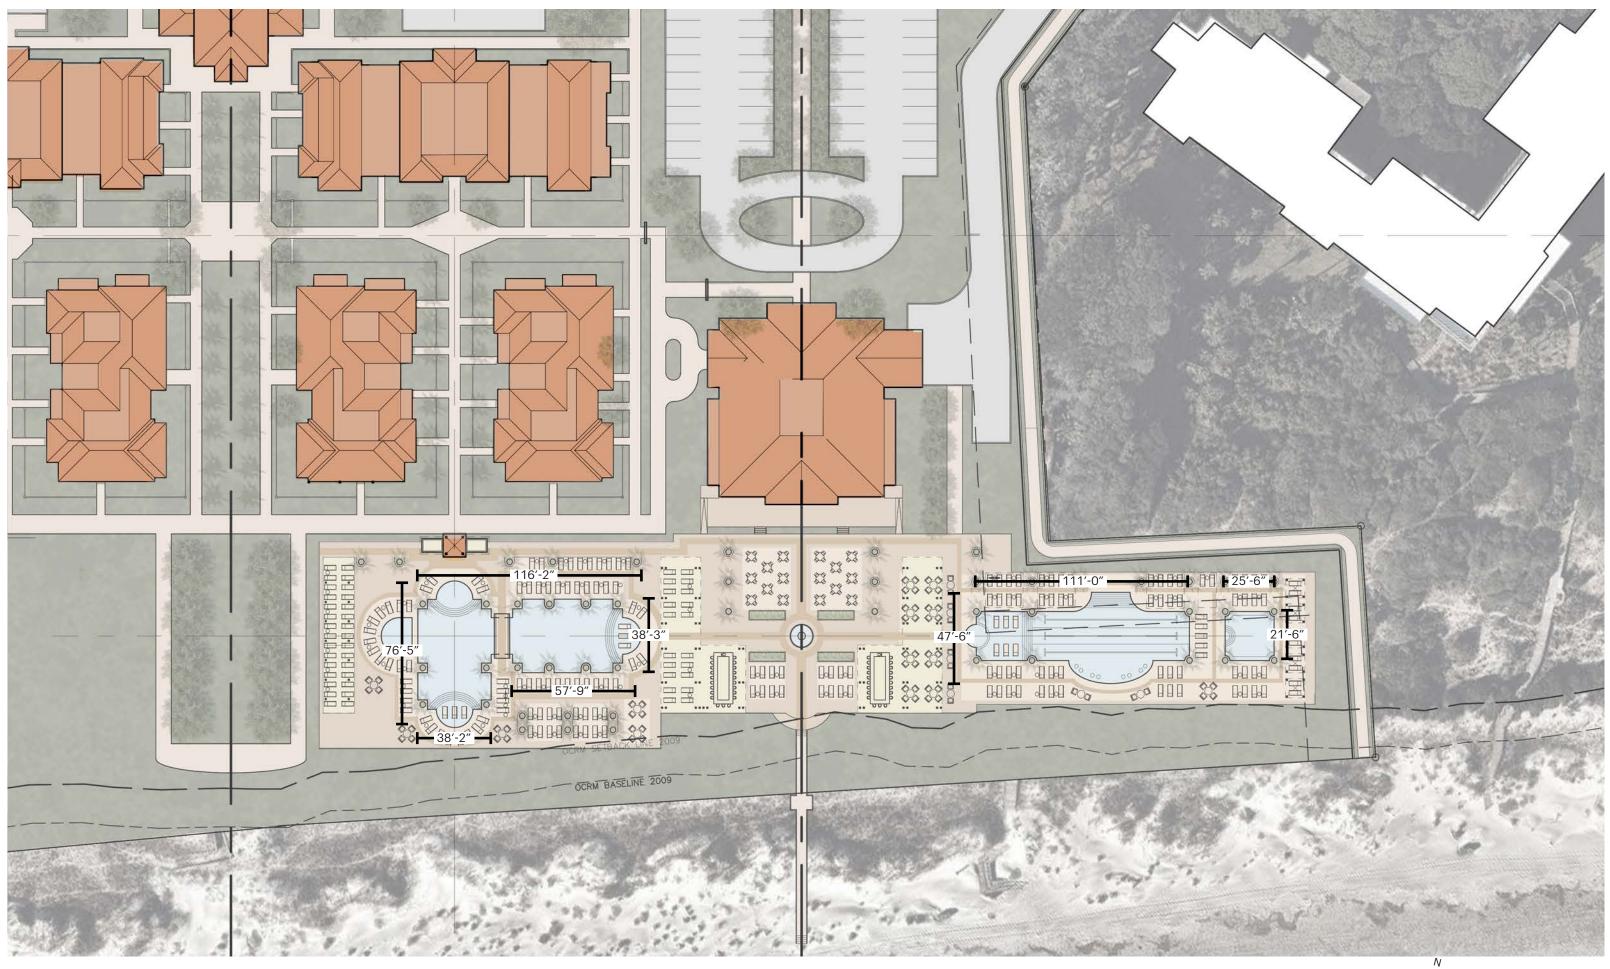

### SITE PLAN - BEACH CLUB AND POOLS

SCALE: 3/32"=1'-0"

PAGE 20 © 2023 ROBERT A.M. STERN ARCHITECTS, LLP

### SITE PLAN - BEACH CLUB AND POOLS

### **BEACH CLUB AND POOLS**

| Pool Buildings | 5,160 SF |
|----------------|----------|
| Fool buildings | 5,100 51 |

SCALE: 1/8"=1'-0"

PAGE 21 © 2023 ROBERT A.M. STERN ARCHITECTS, LLP