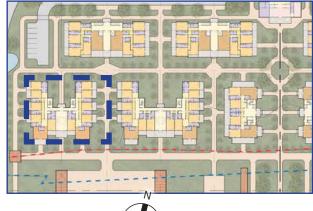

## SITE PLAN

SITE PLAN

| ge 1-3 | (Type A) | 49,648 SF | 37 bedrooms |
|--------|----------|-----------|-------------|
| ge 4   | (Type C) | 23,564 SF | 24 bedrooms |
| ge 5   | (Type D) | 21,154 SF | 20 bedrooms |
| ge 6-8 | (Type B) | 70,404 SF | 57 bedrooms |

SCALE: 1:100