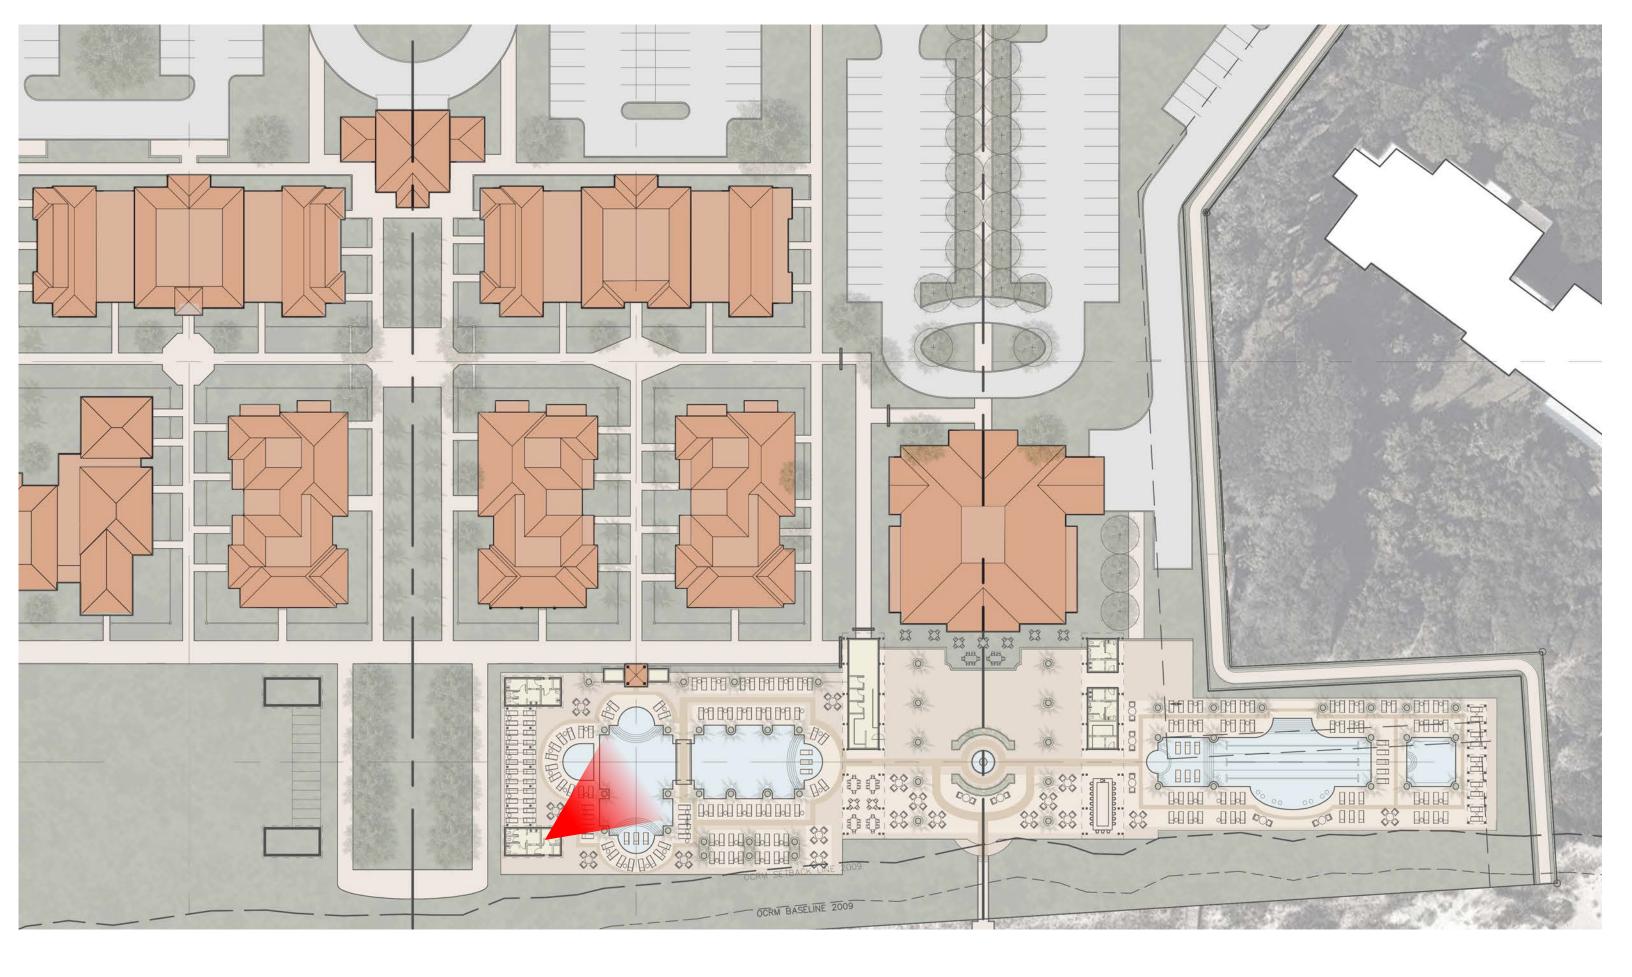

## SITE PLAN

SITE PLAN

| ge 1-3 | (Type A) | 49,648 SF | 37 bedrooms |
|--------|----------|-----------|-------------|
| ge 4   | (Type C) | 23,564 SF | 24 bedrooms |
| ge 5   | (Type D) | 21,154 SF | 20 bedrooms |
| ge 6-8 | (Type B) | 70,404 SF | 57 bedrooms |

SCALE: 1:100