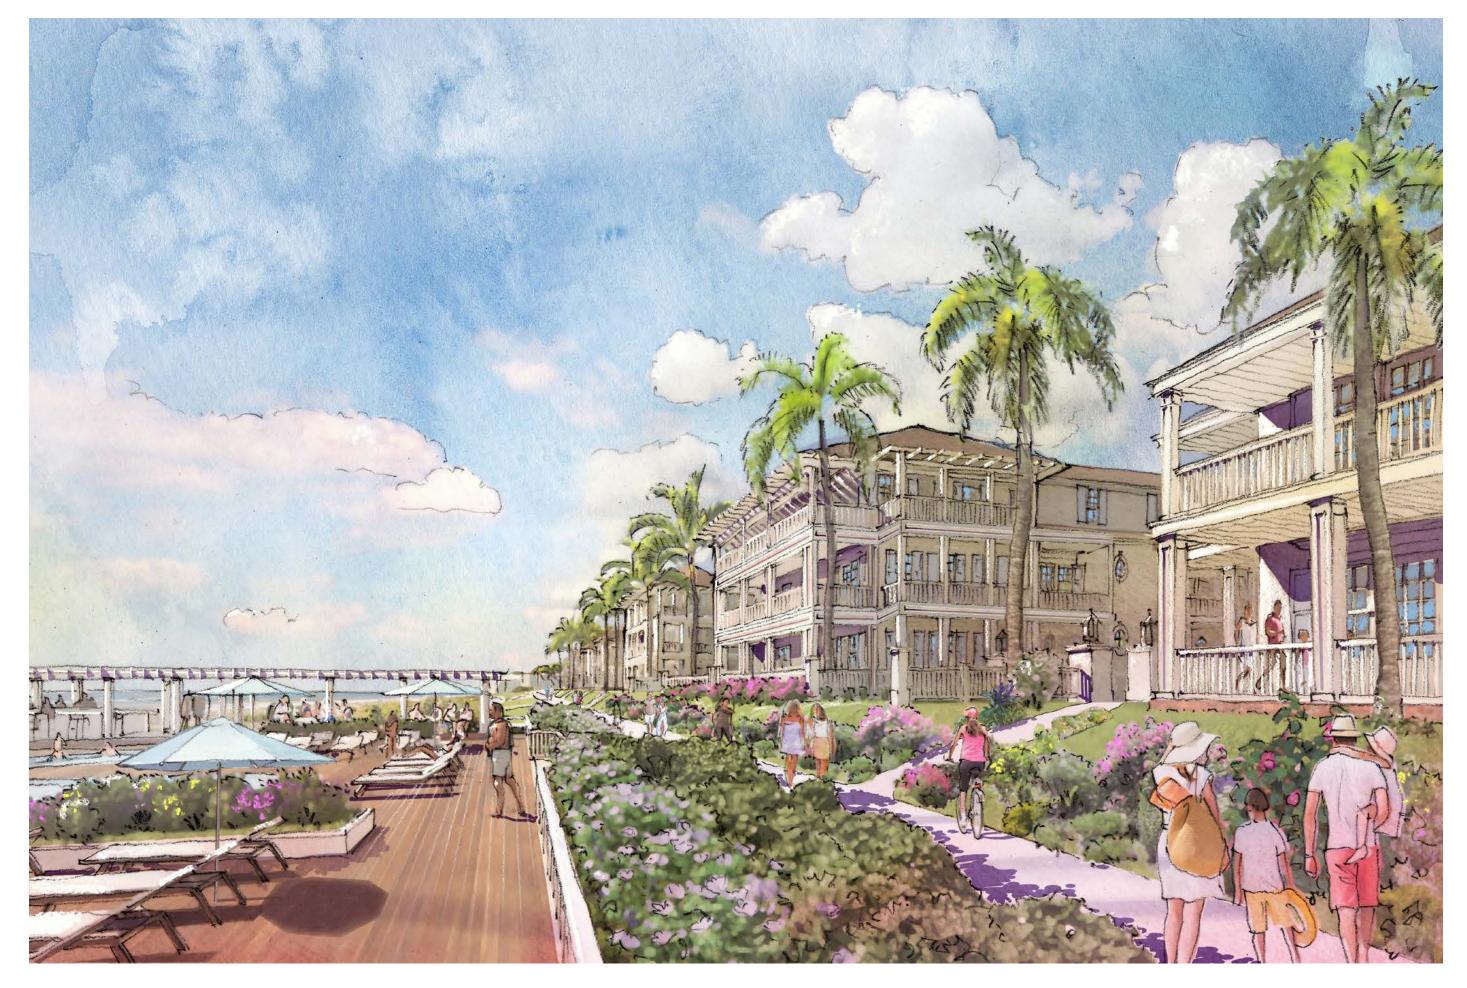

## BEACH CLUB AND POOLS

### SITE PLAN - BEACH CLUB AND POOLS

SCALE: 3/32"=1'-0"

PAGE 20 © 2023 ROBERT A.M. STERN ARCHITECTS, LLP

### SITE PLAN - BEACH CLUB AND POOLS

### **BEACH CLUB AND POOLS**

| Pool Buildings | 5,160 SF |
|----------------|----------|
| Fool buildings | 5,100 51 |

SCALE: 1/8"=1'-0"

PAGE 21 © 2023 ROBERT A.M. STERN ARCHITECTS, LLP