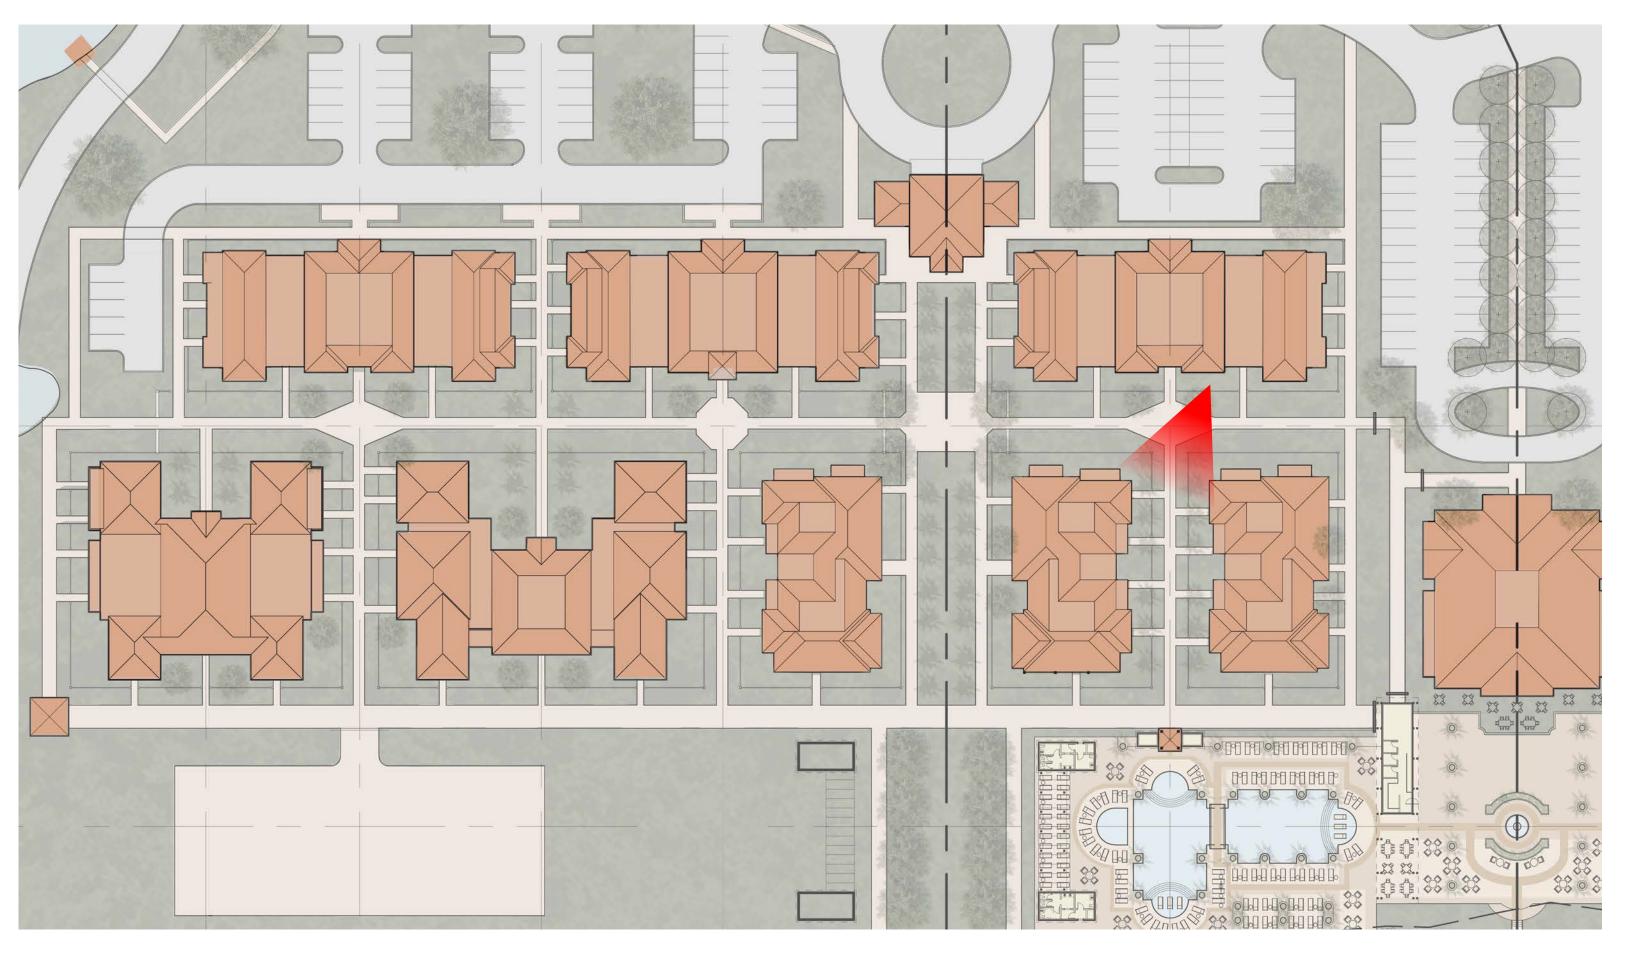

DROOM VIEW ANALYSIS - 3RD FLOOR** 



### SITE PLAN - COTTAGES - TOTAL - VIEW ANALYSIS







## BEACH CLUB AND POOLS



### SITE PLAN - BEACH CLUB AND POOLS



SCALE: 3/32"=1'-0"

PAGE 20 © 2023 ROBERT A.M. STERN ARCHITECTS, LLP



### SITE PLAN - BEACH CLUB AND POOLS

### **BEACH CLUB AND POOLS**

| Pool Buildings | 5,160 SF |
|----------------|----------|
| Fool buildings | 5,100 51 |



SCALE: 1/8"=1'-0"

PAGE 21 © 2023 ROBERT A.M. STERN ARCHITECTS, LLP

# ARCHITECTURAL CHARACTER: RENDERING VIEWS



### SITE PLAN - RENDERING VIEWS



### SITE PLAN - RENDERING VIEW 1: THE GREEN



### RENDERING VIEW 1: THE GREEN



### SITE PLAN - RENDERING VIEW 2: THE GREEN



### RENDERING VIEW 2: THE GREEN



### SITE PLAN - RENDERING VIEW 3: PEDESTRIAN PATH



### RENDERING VIEW 3: PEDESTRIAN PATH



### SITE PLAN - RENDERING VIEW 4: COTTAGE COURT



## RENDERING VIEW 4: COTTAGE COURT

### SITE PLAN - RENDERING VIEW 5: BEACH WALK





### RENDERING VIEW 5: BEACH WALK



SITE PLAN - RENDERING VIEW 6: FAMILY POOL



### RENDERING VIEW 6: FAMILY POOL

### SITE PLAN - RENDERING VIEW 7: ADULT POOL





# RENDERING VIEW 7: ADULT POOL

# APPENDIX

# SUNSET PORCH - 1ST FLOOR PLAN



### SUNSET PORCH

Basement SF Level 1 Conditioned SF Level 2 Conditioned SF Porches 9,750 SF 7,630 SF 7,630 SF 4,260 SF

### **Total SF**

### 29,270 SF



Total Seat Count 315 Seats





#### SCALE: 1/16"=1'-0"

### PAGE 39

# SUNSET PORCH - 1ST FLOOR PLAN



### SUNSET PORCH

Basement SF Level 1 Conditioned SF Level 2 Conditioned SF Porches 9,750 SF 7,630 SF 7,630 SF 4,260 SF

### **Total SF**

### 29,270 SF