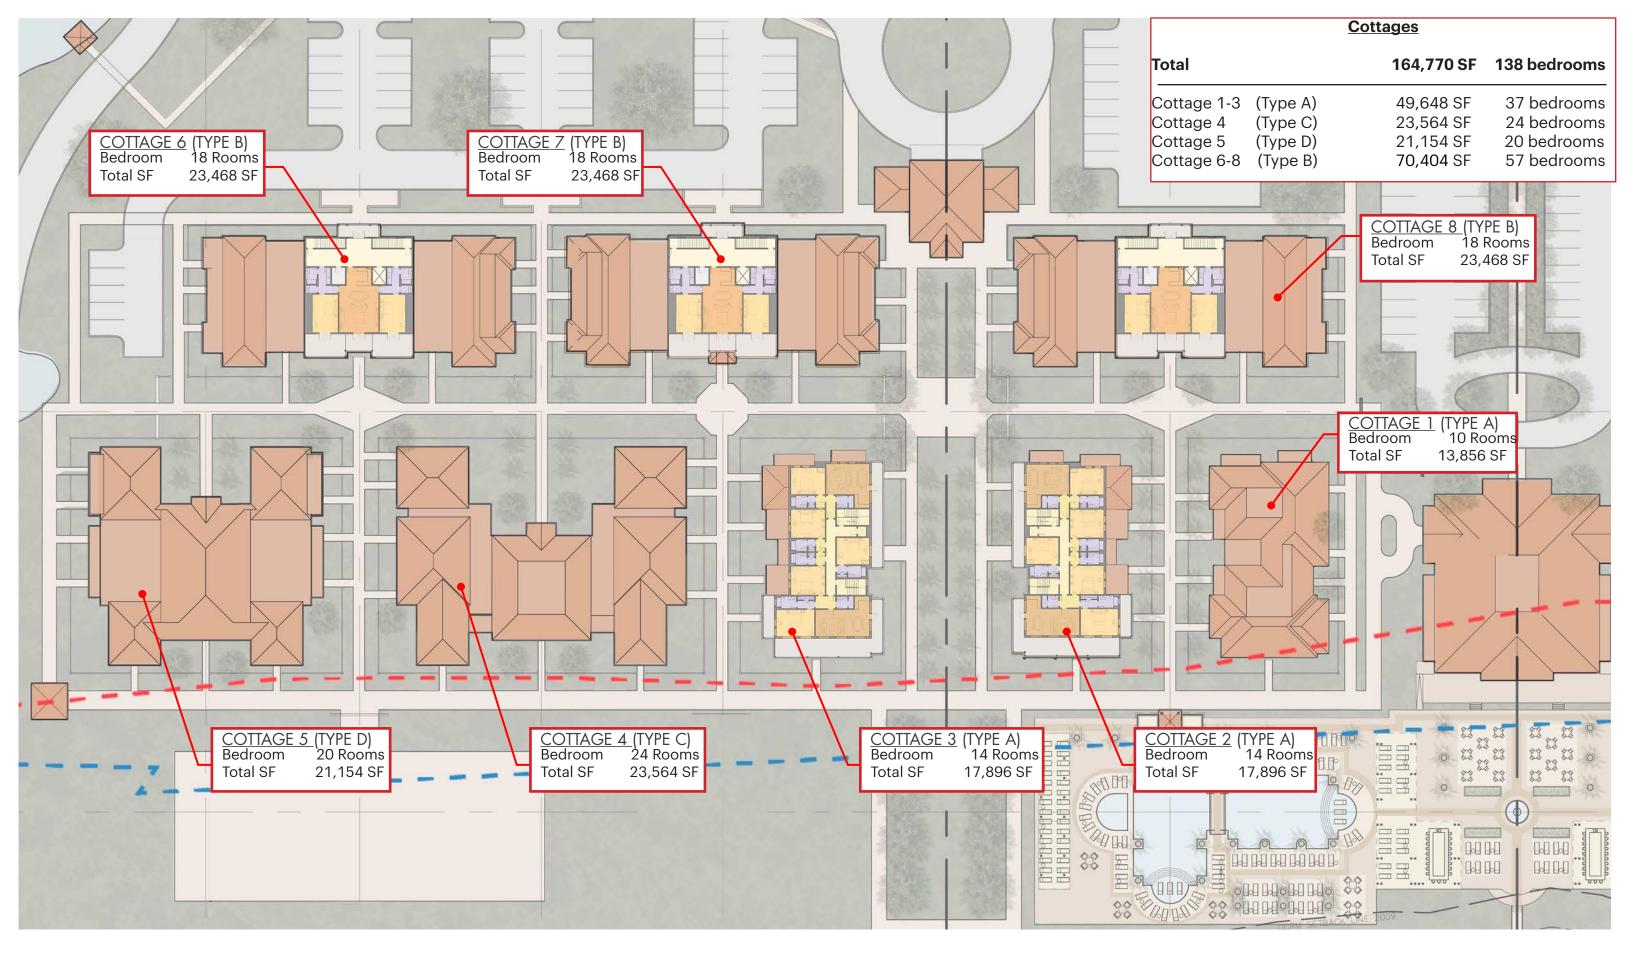

S HAVE OPTION TO SELF PARK PARK GUESTS WALK TO UNIT CHECK-IN 1 VALET BRINGS LUGGAGE TO UNIT

### SITE PLAN - ENTRY SEQUENCE





SCALE: 1:100

PAGE 6 © 2023 ROBERT A.M. STERN ARCHITECTS, LLP Parking counts: 1-Villas: Left to entry: 103 Right to entry : 39 2- Restaurant 56 3- Beach access: 20 4- Staff at service: 8 Total spaces: 234

POOLS chairs Adult pool: 84 Family pool: 162





N ......

Family Pool 162 chairs

1 4

paces



SCALE: 1:100

PAGE 7 © 2023 ROBERT A.M. STERN ARCHITECTS, LLP

# COTTAGES: PARKING



### COTTAGES PARKING ANALYSIS

# COTTAGES: UNIT COUNTS



### COTTAGE SITE PLAN - GROUND FLOOR



SCALE: 3/32"=1'-0"

PAGE 11 © 2023 ROBERT A.M. STERN ARCHITECTS, LLP



### COTTAGE SITE PLAN - SECOND FLOOR



SCALE: 3/32"=1'-0"

PAGE 12

© 2023 ROBERT A.M. STERN ARCHITECTS, LLP



### COTTAGE SITE PLAN - THIRD FLOOR



SCALE: 3/32"=1'-0"

### PAGE 13

© 2023 ROBERT A.M. STERN ARCHITECTS, LLP

# COTTAGES: VIEW ANALYSIS

### **GUEST BEDROOM VIEW ANALYSIS - 1ST FLOOR**





### **GUEST BEDROOM VIEW ANALYSIS - 2ND FLOOR**







**GUEST BEDROOM VIEW ANALYSIS - 3RD FLOOR** 



### SITE PLAN - COTTAGES - TOTAL - VIEW ANALYSIS







## BEACH CLUB AND POOLS



### SITE PLAN - BEACH CLUB AND POOLS



SCALE: 3/32"=1'-0"

PAGE 20 © 2023 ROBERT A.M. STERN ARCHITECTS, LLP



### SITE PLAN - BEACH CLUB AND POOLS

### **BEACH CLUB AND POOLS**

| Pool Buildings | 5,160 SF |
|----------------|----------|
| Fool buildings | 5,100 51 |



SCALE: 1/8"=1'-0"

PAGE 21 © 2023 ROBERT A.M. STERN ARCHITECTS, LLP

# ARCHITECTURAL CHARACTER: RENDERING VIEWS



### SITE PLAN - RENDERING VIEW