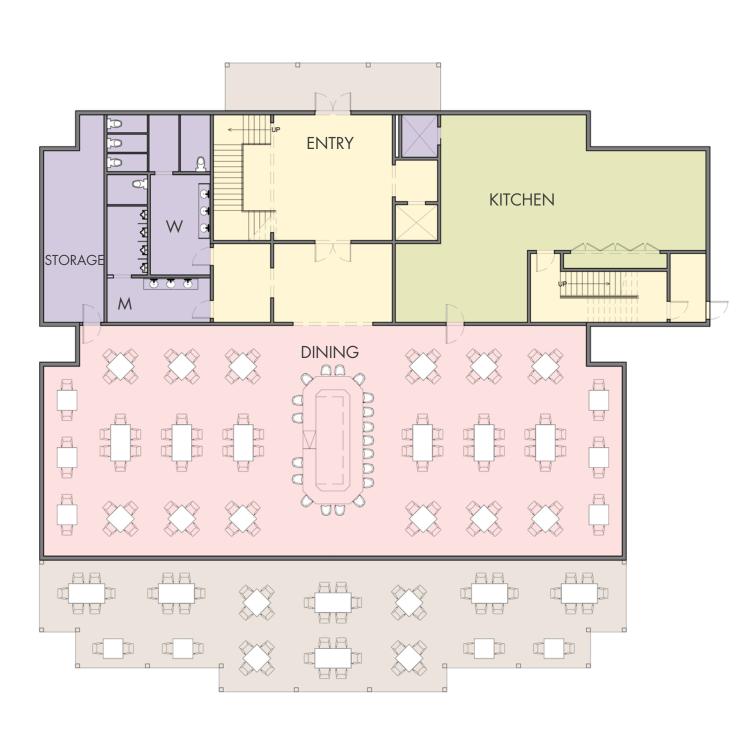

### SUNSET PORCH

Basement SF Level 1 Conditioned SF Level 2 Conditioned SF Porches 9,750 SF 7,630 SF 7,630 SF 4,260 SF

### 29,270 SF

Total Seat Count 315 Seats