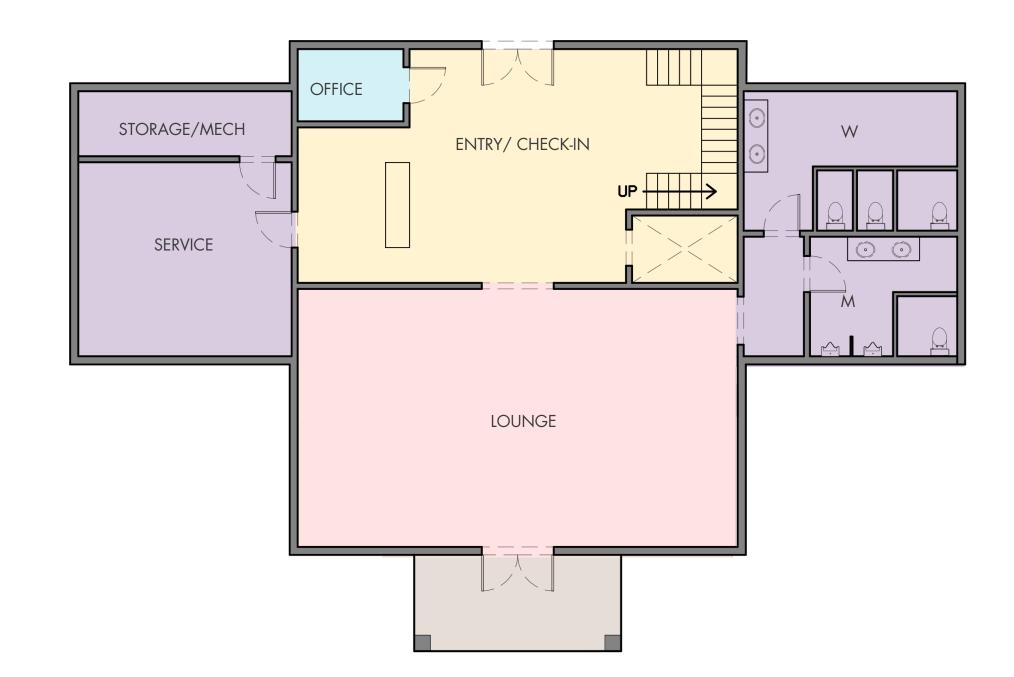

### COTTAGE SITE PLAN - GROUND FLOOR

SCALE: 3/32"=1'-0"

PAGE 11 © 2023 ROBERT A.M. STERN ARCHITECTS, LLP

### COTTAGE SITE PLAN - SECOND FLOOR

SCALE: 3/32"=1'-0"

PAGE 12

© 2023 ROBERT A.M. STERN ARCHITECTS, LLP

### COTTAGE SITE PLAN - THIRD FLOOR

SCALE: 3/32"=1'-0"

### PAGE 13

© 2023 ROBERT A.M. STERN ARCHITECTS, LLP