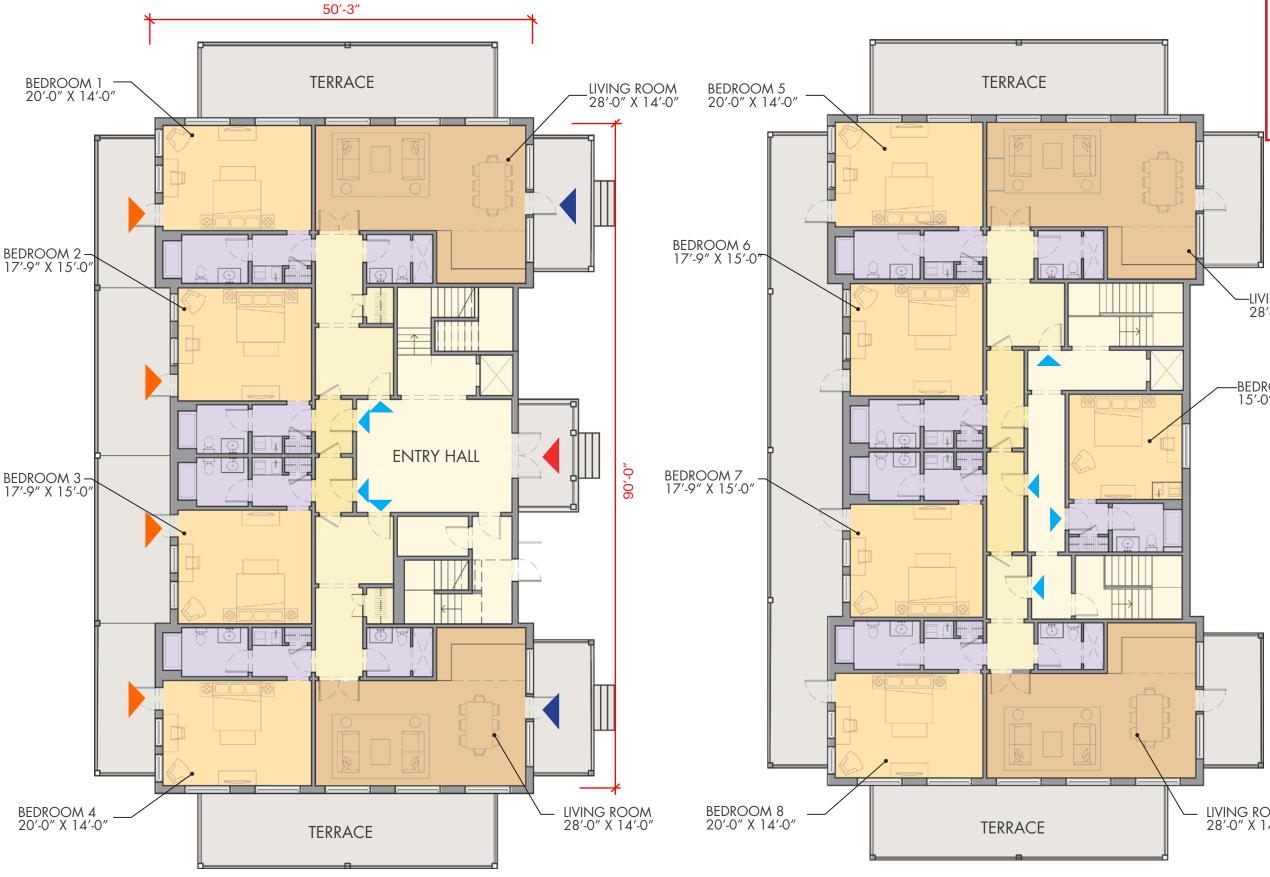

LEVEL 1

COTTAGE TYPE B - FIRST FLOOR PLAN

### COTTAGE TYPE B

### Total SF

### 23,468 SF

## COTTAGE TYPE B - SECOND FLOOR PLAN

### **Total SF**

23,468 SF

LEVEL 3

COTTAGE B - THIRD FLOOR PLAN

COTTAGE TYPE C - FIRST FLOOR PLAN