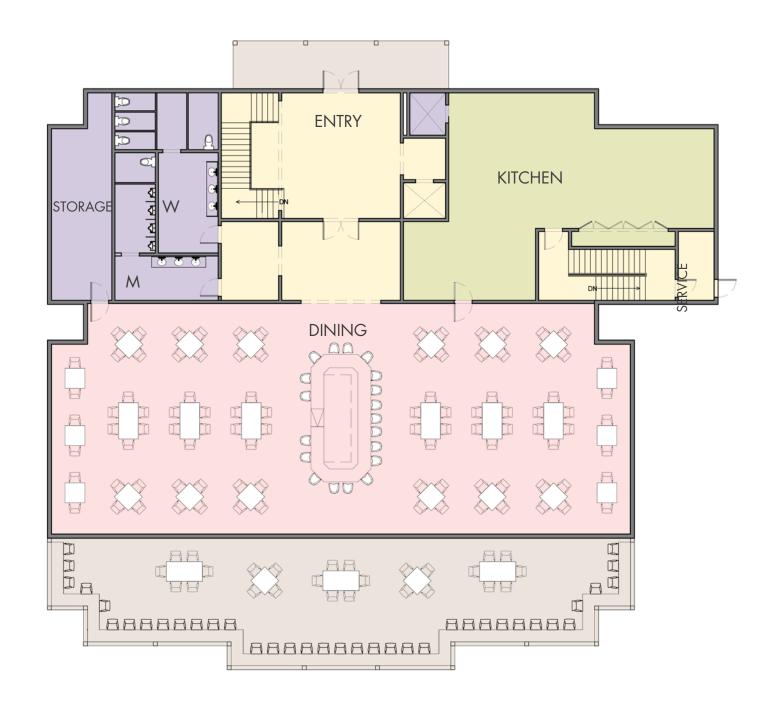

### SUNSET PORCH

Basement SF Level 1 Conditioned SF Level 2 Conditioned SF Porches 9,750 SF 7,630 SF 7,630 SF 4,260 SF

### **Total SF**

### 29,270 SF

Total Seat Count 315 Seats